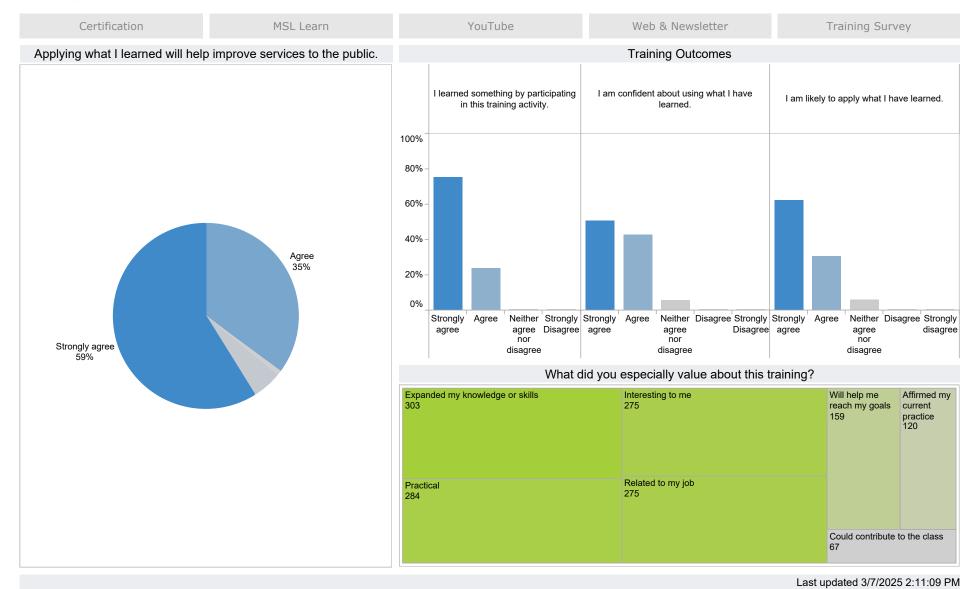

Certification MSL Learn YouTube Web & Newsletter Training Survey

Course All

91% of participants learned something by participating.

86% feel confident using what they learned.

86% plan to apply what they learned.