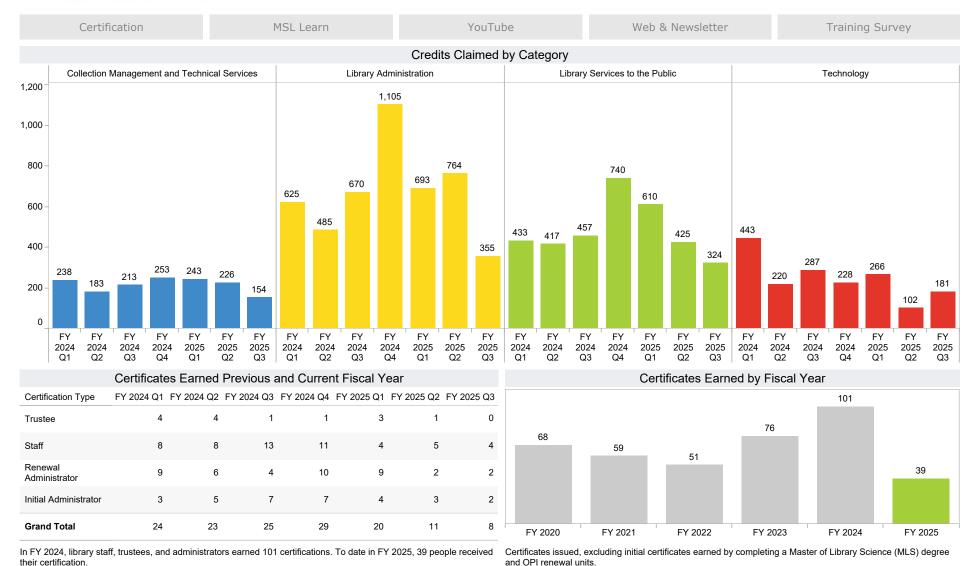

Certification MSL Learn YouTube Web & Newsletter Training Survey

Course All







91% of participants learned something by participating.



86% feel confident using what they learned.



86% plan to apply what they learned.



Last updated 3/7/2025 2:10:59 PM



Sheila Cates Memorial Quilt: A Journey, 2002-2025

## **Continuing Education & Certification**

Certification MSL Learn YouTube Web & Newsletter Training Survey Month Recorded Webinars Views February 2025 8.361 8K Video Views and Watch time Video title Views Watch time (minutes) Strategic Planning: An Overview for Public Library 103 481 6K Trustees 4.885 4,456 4.488 Navigating the Elective Roadmap to Excellence -70 598 3.963 3,913 Overview 4K Managing Personnel: Board, Director, and Staff 52 273 2,352 2K 2025, February 12: M