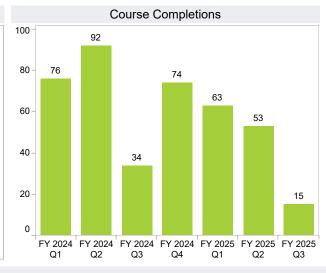

FY 2024 Q1 FY 2024 Q2 FY 2024 Q3 FY 2024 Q4

FY 2025 Q1 FY 2025 Q2 FY 2025 Q3

Last updated 3/7/2025 2:11:11 PM

Training Survey

Continuing Education

467

402

FΥ