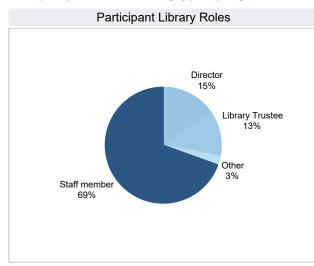

Certification MSL Learn YouTube Web & Newsletter Training Survey

Course All







91% of participants learned something by participating.



86% feel confident using what they learned.



86% plan to apply what they learned.



Last updated 3/7/2025 2:10:59 PM



Sheila Cates Memorial Quilt: A Journey, 2002-2025

## **Continuing Education & Certification**

Certification MSL Learn YouTube Web & Newsletter Training Survey Month Recorded Webinars Views February 2025 8.361 8K Video Views and Watch time Video title Views Watch time (minutes) Strategic Planning: An Overview for Public Library 103 481 6K Trustees 4.885 4,456 4.488 Navigating the Elective Roadmap to Excellence -70 598 3.963 3,913 Overview 4K Managing Personnel: Board, Director, and Staff 52 273 2,352 2K 2025, February 12: Montana State Library Commission 52 1,369 0K FY 2024 Q1 FY 2024 Q2 FY 2024 Q3 FY 2024 Q4 FY 2025 Q1 FY 2025 Q2 FY 2025 Q3 Let's Talk About It! Lib