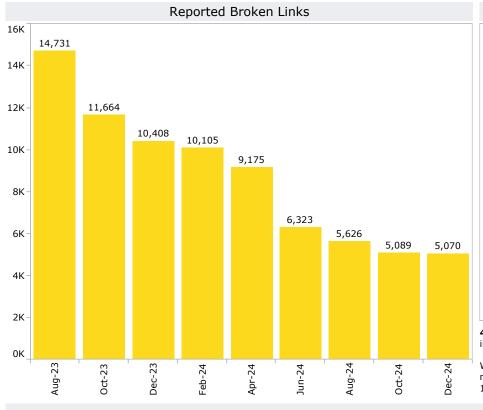

## 684 links to resolve

Broken links remaining that haven't been marked "ignore" by State Library staff.

**4.7% of the total links were reported broken as of December 2024**. The most recent report included 5,070 broken links. The first report in August 2023 had 14,731 broken links.