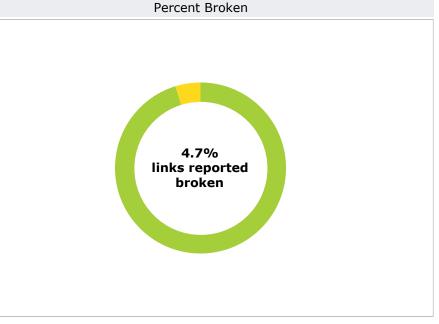

## 684 links to resolve

Broken links remaining that haven't been marked "ignore" by State Library staff.

**4.7% of the total links were reported broken as of December 2024**. The most recent report included 5,070 broken links. The first report in August 2023 had 14,731 broken links.