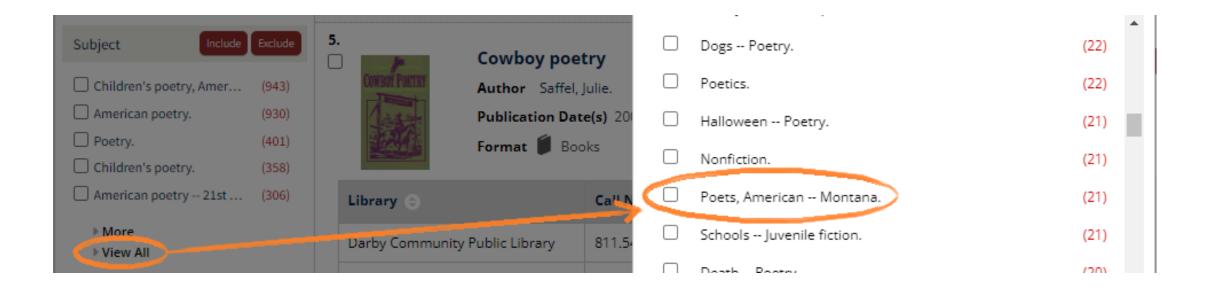

#### **Keiley McGregor**





MSC Trainer (Keiley sounds like Kylee)

> Enhanced Records: Montana Subject Headings July 9, 2024

## Today's Hosts

#### **Keiley McGregor**



MSC Trainer (Keiley sounds like Kylee)

#### **Colet Bartow**



MSL Continuing Education Coordinator (Colet rhymes with Olay)



#### **Today's Agenda**

Review why subject headings are important.

Discuss and demonstrate when and how to add MT subject headings.

Discuss where to find a list of your library's MT authors and their works.

# Subject headings – they're important.

# A search for "poetry" (Missoula Public Library's online catalog)



5

# Adding MT subject headings (MSC)

## Things to know before you start

- The subject headings we're covering are non-standard, so you'll only add these to a bib record in WorkFlows, <u>not</u> OCLC.
- 2. You can add these subject headings to new stuff coming in, but don't worry about adding them retroactively to older items.
- 3. Before adding a MT subject heading, review the MSC's criteria.

# Montana-Specific Subject Headings (1/2)

If the author/creator/etc., meets one or more criteria:

- Currently lives in MT
- Was born and raised in MT
- Wrote the book/performed the work, etc., while living in MT
- Lived in MT for a substantial length of time

#### Then you can use a relevant MT subject heading

Works Created or Performed by MT Residents

650 \_0 Authors, American|zMontana.

65