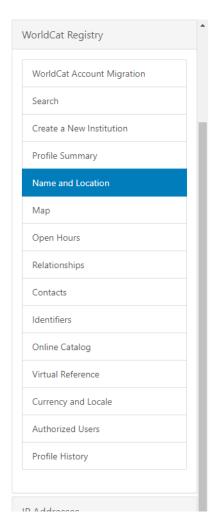

## MSL's entry before the update

## MSL's entry before the update (continued)

Change

WorldCat Registry WorldCat Account Migration Search Create a New Institution **Profile Summary** Name and Location Мар Open Hours Relationships Contacts Identifiers Online Catalog

Virtual Reference

Currency and Locale

Authorized Users

Profile History

Montana State Library (56242)