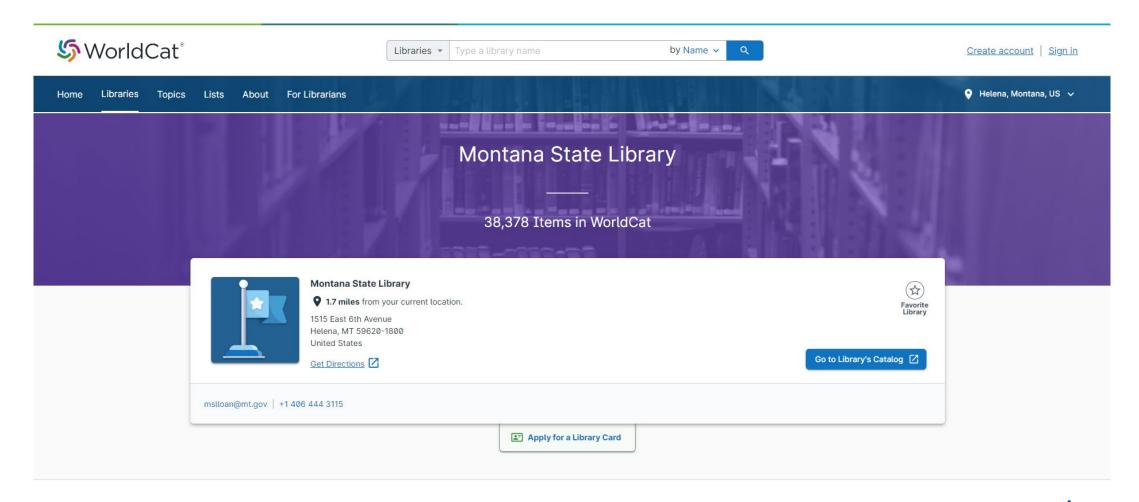

## MSL's entry before the update

## MSL's entry before the update (continued)

Change

WorldCat Registry WorldCat Account Migration Search Create a New Institution **Profile Summary** Name and Location Мар Open Hours Relationships Contacts Identifiers Online Catalog

Virtual Reference

Currency and Locale

Authorized Users

Profile History

Montana State Library (56242)

#### **Montana State Library**

Registry ID: 56242

Institution Name: Montana State Library Institution Type: State or National Library

Main Address: 1515 East 6th Avenue Helena, Montana 59620-1800 United States

Business Address:

1515 E. 6th Ave. PO Box 201800 Helena, Montana 59620-1800

United States

Phone Number: (406) 444-3115 Fax Number: (406) 444-0266 Email Addresses: mslloan@mt.gov

Home Page: https://msl.mt.gov/

Online Catalog: https://mtsc.ent.sirsi.net/client/en\_US/MSL/?

Help on this screen

<< first < prev 1 next > last >>

Montana State Library (56242) Change Name and Location Help on this screen Last Updated: 3/12/24 Directory-style information, such as physical and postal street addresses, Web sites and main telephone numbers. Required fields are marked with an asterisk (\*). Institution Name \* Institution Name: Montana State Library e.g. Seattle Public Library; Beacon Hill Branch; Penn State University Also Called: e.g. Schreyer Business Library; CLAN; Royal Library State or National Library ~ \* Institution Type: Secondary Type: ~ Test Institution: Yes Training Institution: Yes Addresses Business Address Shipping Address << first < prev 1 next > last >> 1515 East 6th Avenue Default Helena, Montana 59620-1800 United States