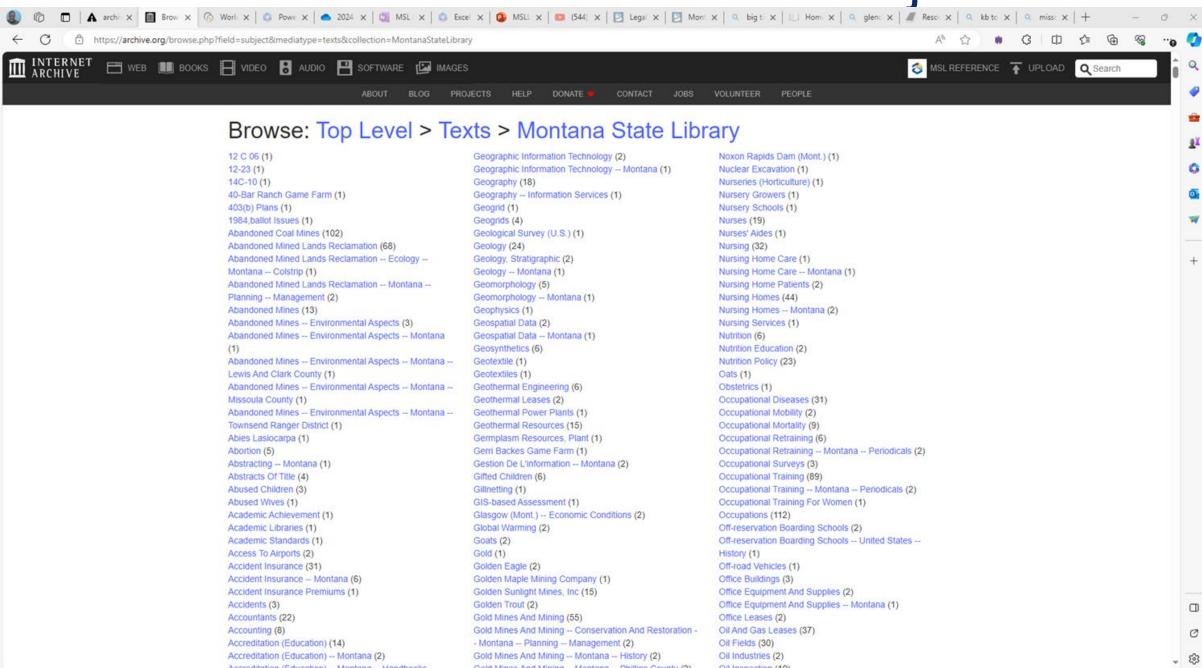

und in our Serial and Government Publications Division, but we also maintain older materials in our General Collections and subscribe to many databases that contain government documents. Below is a list of free and subscription portals to government documents. If you do not live nearby, ask your local library about resources in your area.

The resources provided on this page lead one to U.S. Government documents of all kinds. Some are portals that provide a number of resources and options to explore government documents. Others are databases where one can look for a particular document or



0

Ø

ණ



### **Today's Agenda**

## **MT Government Information**

State, county, town, school, library, special district, tribal.

**Current & New Access** 

5

## Government. Information—subjects



Live

# **Montana Government Information**





# **Government Information—county level**

| ①     ①     ①     ①     ①     ①     ①     ①     ①     ①     ①     ①     ①     ①     ①     ①     ①     ①     ①     ①     ①     ①     ①     ①     ①     ①     ①     ①     ①     ①     ①     ①     ①     ①     ①     ①     ①     ①     ①     ①     ①     ①     ①     ①     ①     ①     ①     ①     ①     ①     ①     ①     ①     ①     ①     ①     ①     ①     ①     ①     ①     ①     ①     ①     ①     ①     ①     ①     ①     ①     ①     ①     ①     ①     ①     ①     ①     ①     ①     ①     ①     ①     ①     ①     ①     ①     ①     ①     ①     ①     ①     ①     ①     ①     ①     ①     ①     ①     ①     ①     ①     ①     ①     ①     ①     ①     ①     ①     ①     ①     ①     ①     ①     ①     ①     ①     ①     ①