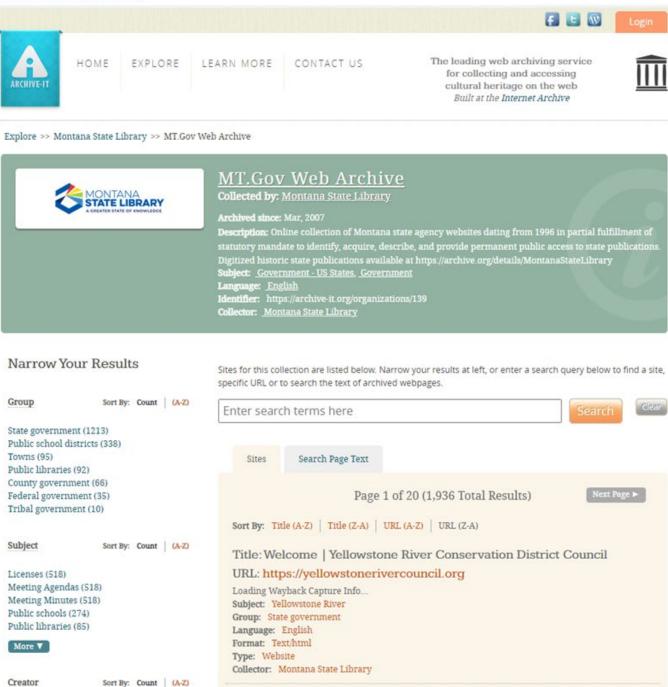

- A. . . . . . . . . . .

Explore >> Montana State Library >> MT.Gov Web Archive

| CORATES STATE OF EXOMILEDCE                                          | MT.Gov Web Archive<br>Collected by: Montana State Library<br>Archived since: Mar, 2007<br>Description: Online collection of Montana state agency websites dating from 1996 in partial fulfillment of<br>statutory mandate to identify, acquire, describe, and provide permanent public access to state publications.<br>Digitized historic state publications available at https://archive.org/details/MontanaStateLibrary<br>Subject: Government - US States, Government<br>Language: English<br>Identifier: https://archive-it.org/organizations/139<br>Collector: Montana State Library |  |  |  |  |
|----------------------------------------------------------------------|--------------------------------------------------------------------------------------------------------------------------------------------------------------------------------------------------------------------------------------------------------------------------------------------------------------------------------------------------------------------------------------------------------------------------------------------------------------------------------------------------------------------------------------------------------------------------------------------|--|--|--|--|
| Narrow Your Results                                                  | Sites for this collection are listed below. Narrow your results at left, or enter a search query below to find a site, specific URL or to search the text of archived webpages.                                                                                                                                                                                                                                                                                                                                                                                                            |  |  |  |  |
| Subject Sort By: Count (A-Z)                                         | Enter search terms here                                                                                                                                                                                                                                                                                                                                                                                                                                                                                                                                                                    |  |  |  |  |
| Public libraries (82)<br>County government (1)<br>Public schools (1) | Group : Public libraries 🕄                                                                                                                                                                                                                                                                                                                                                                                                                                                                                                                                                                 |  |  |  |  |
| Creator Sort By: Count (A-Z)                                         | Sites Search Page Text                                                                                                                                                                                                                                                                                                                                                                                                                                                                                                                                                                     |  |  |  |  |
| Belgrade Public Library (1)<br>Belt Public Library (1)               | Page 1 of 1 (92 Total Results)                                                                                                                                                                                                                                                                                                                                                                                                                                                                                                                                                             |  |  |  |  |
| ig Timber Public Library (1)<br>ighorn County Library (1)            | Sort By: Title (A-Z)   Title (Z-A)   URL (A-Z)   URL (Z-A)                                                                                                                                                                                                                                                                                                                                                                                                                                                                                                                                 |  |  |  |  |
| illings Public Library (1)<br>litterroot Public Library (1)          | Title: Valier Public Library                                                                                                                                                                                                                                                                                                                                                                                                                                                                                                                                                               |  |  |  |  |
| Blaine County Library (1)<br>Boulder Community Public Library (1)    | URL: https://www.valierlibrary.org/                                                                                                                                                                                                                                                                                                                                                                                                                                                                                                                                                        |  |  |  |  |
| Bozeman Public Library (2)                                           | Description: Home page                                                                                                                                                                                                                                                                                                                                                                                                                                                                                                                                                                     |  |  |  |  |