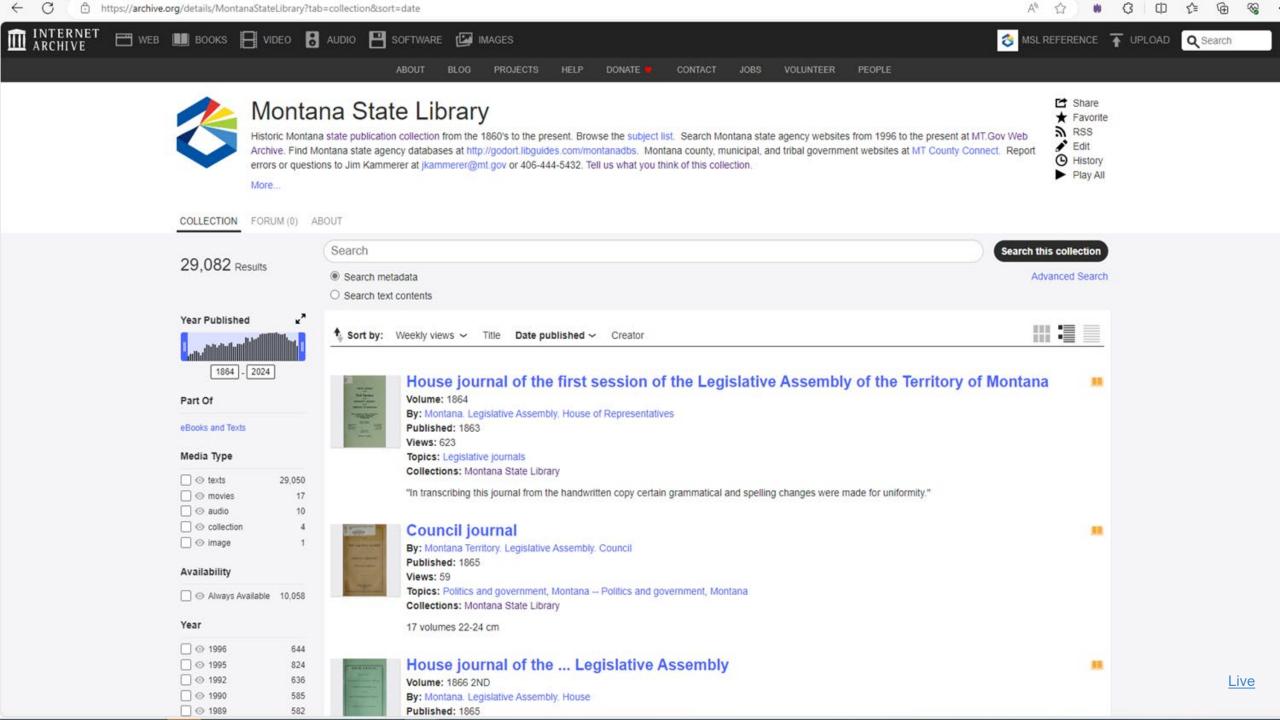

vision, but we also maintain older materials in our General Collections and subscribe to many databases that contain government documents. Below is a list of free and subscription portals to government documents. If you do not live nearby, ask your local library about resources in your area.

The resources provided on this page lead one to U.S. Government documents of all kinds. Some are portals that provide a number of resources and options to explore government documents. Others are databases where one can look for a particular document or



0

Ø

ණ



### **Today's Agenda**

## **MT Government Information**

State, county, town, school, library, special district, tribal.

**Current & New Access** 

5

## Government. Information—subjects



Live

# **Montana Government Information**





# **Government Information—county level**

| ①     ①     ①     ①     ①     ①     ①     ①     ①     ①     ①     ①     ①     ①     ①     ①     ①     ①     ①     ①     ①     ①     ①     ①     ①     ①     ①     ①     ①     ①     ①     ①     ①     ①     ①     ①     ①     ①     ①     ①     ①     ①     ①     ①     ①     ①     ①     ①     ①     ①     ①     ①     ①     ①     ①     ①     ①     ①     ①     ①     ①     ①     ①     ①     ①     ①     ①     ①     ①     ①     ①     ①     ①     ①     ①     ①     ①     ①     ①     ①     ①     ①     ①     ①     ①     ①     ①     ①     ①     ①     ①     ①     ①     ①     ①     ①     ①     ①     ①     ①     ①     ①     ①     ①     ①     ①     ①     ①     ①     ①     ①     ①     ①     ①     ①     ①     ①     ①     ①     ①     ①     ①     ①     ①     ①     ①