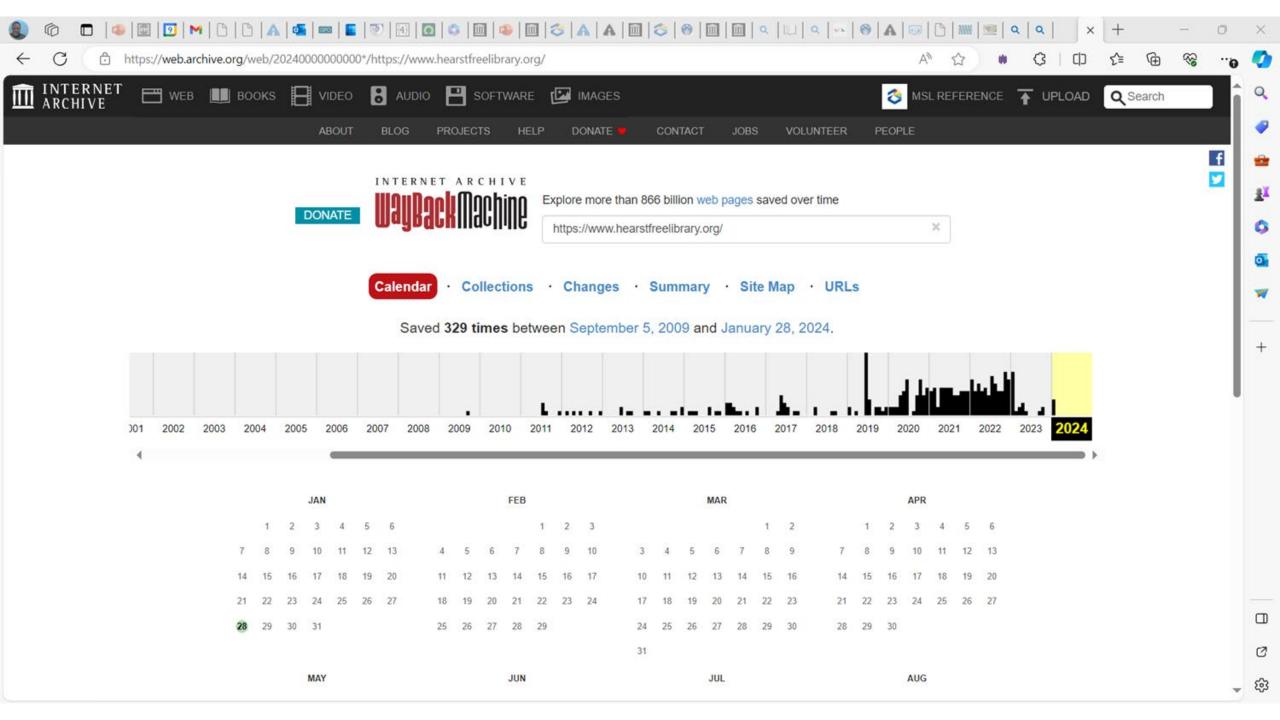

|  |  |  |  |
| Bozeman Public Library (2)                                           | Description: Home page                                                                                                                                                                                                                                                                                                                                                                                                                                                                                                                                                                     |  |  |  |  |

۰



|              |                               | A   🤹   🚥   🖺   🏵   🗄 | 🖸   🗢   🕅   🥹 |           | 3   0   0   0 | <b> </b>   u   a   n | <del>0</del>   A |                             | C   XXX | <u>≋</u>   α | Q |     | +        |          | 0   | ×  |
|--------------|-------------------------------|-----------------------|---------------|-----------|---------------|----------------------|------------------|-----------------------------|---------|--------------|---|-----|----------|----------|-----|----|
| C 🗅 http     | os://partner.archive-it.or    | <b>·g</b> /139        |               |           |               |                      | ₽ ⊕              | ¢ A <sup></sup> <sup></sup> | *       | UV.          | 3 | C() | £≡       | <u>ب</u> | G S |    |
|              | 11