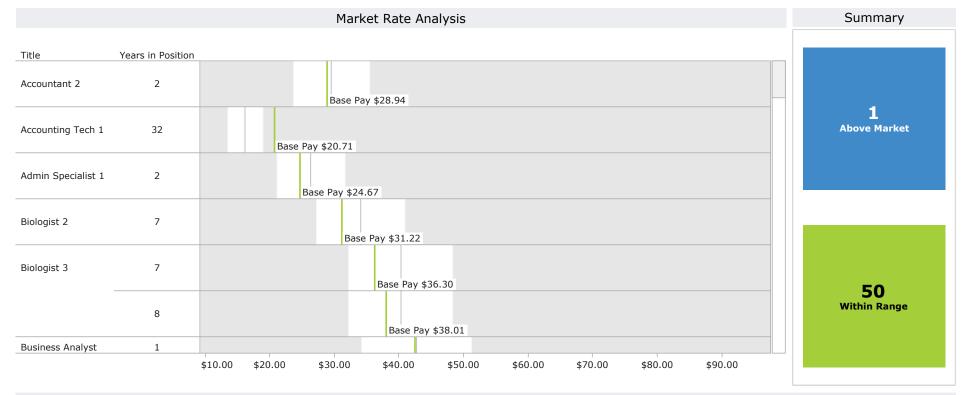

The white bar for each position displays the market range from the Department of Administration's 2022 Market Analysis. The green reference line marks the actual base pay as of 11/17/2023. By default, the chart displays all positions. To narrow the list, use the drop-down filters above.

Last updated 12/7/2023 10:13:37 AM

| Title              | Years in Position |         |            |                |               |               |         |                  |         |         |
|--------------------|-------------------|---------|------------|----------------|---------------|---------------|---------|------------------|---------|---------|
| Accountant 2       | 2                 |         |            | Base Pa        | y \$28.94     |               |         |                  |         |         |
| Accounting Tech 1  | 32                |         | Base       | e Pay \$20.71  |               |               |         |                  |         |         |
| Admin Specialist 1 | 2                 |         |            | Base Pay \$24. | 67            |               |         |                  |         |         |
| Biologist 2        | 7                 |         |            | Base           | e Pay \$31.22 |               |         |                  |         |         |
| Biologist 3        | 7                 |         |            |                | Base Pay \$36 | .30           |         |                  |         |         |
|                    | 8                 |         |            |                | Base Pay \$   | 38.01         |         |                  |         |         |
| Business Analyst   | 1                 |         |            |                | Bas           | e Pay \$42.49 |         |                  |         |         |
| Business Executive | 5                 |         |            |                |               |               | Base Pa | ay \$59.49       |         |         |
|                    | 8                 |         |            |                |               |               |         | Base Pay \$64.97 | 7       |         |
| Data Processor 2   | 4                 |         | Base Pay s | \$17.05        |               |               |         |                  |         |         |
|                    | 3                 |         | Base Pay s |                |               |               |         |                  |         |         |
| Database Admin 2   | 10                |         |            |                | Base Pay \$   | 37.59         |         |                  |         |         |
| Database Admin 3   | 3                 |         |            |                | Base Pay      |               |         |                  |         |         |
|                    |                   | \$10.00 | \$20.00    | \$30.00        | \$40.00       | \$50.00       | \$60.00 | \$70.00          | \$80.00 | \$90.00 |