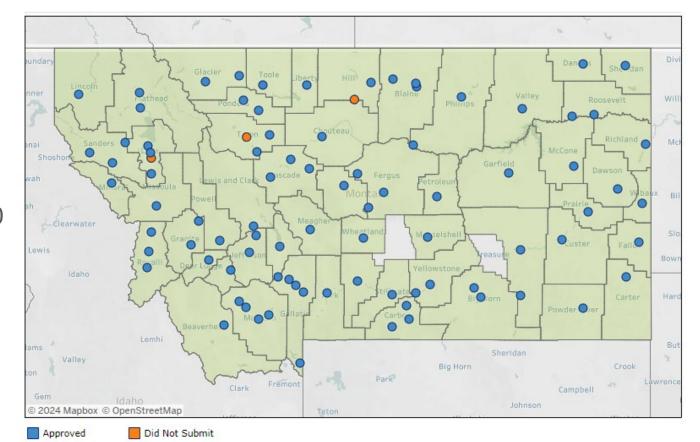

## Montana PLS Status

Dashboard: https://bit.ly/PLS\_Status\_2024

- We met and then surpassed our goal with 97% submitted!
- Tribal college libraries participated for the first time.
- Two presentations on Zoom and one live training event in Great Falls.
- Responses to 116 email questions, 30 phone calls, and 3 Zoom appointments.
- Five office hours in October and November with 17 attendees
- Coordination time to date:
  ~141 hours and 15 minutes