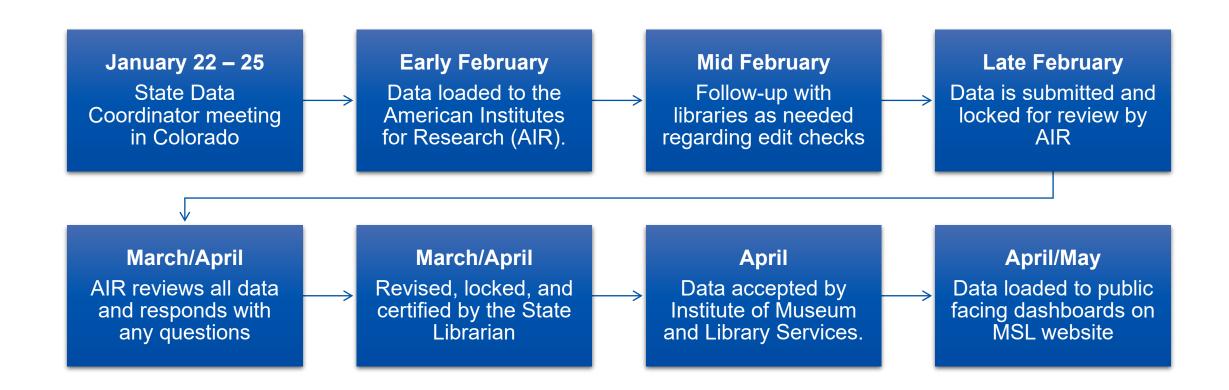

You Locked, Now What? Sharing Results with LibPAS Reports January 10, 2024



#### **Colet Bartow**



MSL Continuing Education Coordinator (Colet rhymes with Olay)

### **Rebekah Kamp**



Data Coordinator Montana State Library

### **Lindsay Thompson**



Director Customer Service Counting Opinions

## Montana PLS Status

Dashboard: https://bit.ly/PLS\_Status\_2024

- We met and then surpassed our goal with 97% submitted!
- Tribal college libraries participated for the first time.
- Two presentations on Zoom and one live training event in Great Falls.
- Responses to 116 email questions, 30 phone calls, and 3 Zoom appointments.
- Five office hours in October and November with 17 attendees
- Coordination time to date:
  ~141 hours and 15 minutes



3

## Montana PLS Next Steps



# Questions?

## **MSL Evaluation Survey**



Rebekah Kamp Data Coordinator rkamp@mt.gov 406-444-5458