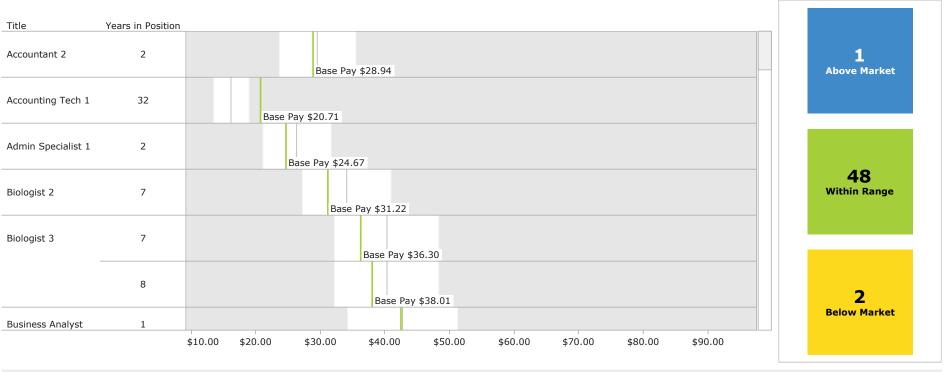

#### **Human Resources**

|                                                                                                                                                                                                           | Market Rate Analysis                                                                                                                                                                                    |                                                                                                                                                                                                                                                                                             | Recruitment                    |                          |  |  |  |  |  |  |
|-----------------------------------------------------------------------------------------------------------------------------------------------------------------------------------------------------------|---------------------------------------------------------------------------------------------------------------------------------------------------------------------------------------------------------|---------------------------------------------------------------------------------------------------------------------------------------------------------------------------------------------------------------------------------------------------------------------------------------------|--------------------------------|--------------------------|--|--|--|--|--|--|
| Occupation Category<br>All                                                                                                                                                                                | <b>Job Title</b><br>All                                                                                                                                                                                 | <b>Market Range</b><br>All                                                                                                                                                                                                                                                                  |                                |                          |  |  |  |  |  |  |
| The white bar for each position displa<br>Department of Administration's 2022<br>reference line marks the actual bas<br>bayroll. By default, the chart displays<br>harrow the list, use the drop-down fil | ys the market range from the<br>Market Analysis. The green<br>e pay as of the 10/10/2023<br>all titles and positions. To<br>ters above.<br>Mathematic<br>2. Job Title<br>3. Market<br>4. State Analysis | ion Category - select a category to view titles and p<br>s").<br>a - select a title to compare all positions classified un<br>Range - select above range, below range, or within r<br>rerage Base Pay - show/hide a reference line (dotte<br>the market range to view min, mid, max values. | nder the same title.<br>range. |                          |  |  |  |  |  |  |
|                                                                                                                                                                                                           | Market I                                                                                                                                                                                                | Rate Analysis                                                                                                                                                                                                                                                                               |                                | Summary                  |  |  |  |  |  |  |
| Title Years in Positio<br>Accountant 2 2                                                                                                                                                                  | n<br>Base Pay \$2                                                                                                                                                                                       |                                                                                                                                                                                                                                                                                             |                                | <b>1</b><br>Above Market |  |  |  |  |  |  |

Last updated 11/3/2023 8:41:01 AM

| Title              | Years in Position |         |             |                |               |                |      |          |                  |         |         |  |
|--------------------|-------------------|---------|-------------|----------------|---------------|----------------|------|----------|------------------|---------|---------|--|
| Accountant 2       | 2                 |         |             | Base Pa        | ay \$28.94    |                |      |          |                  |         |         |  |
| Accounting Tech 1  | 32                |         | Base        | Pay \$20.71    |               |                |      |          |                  |         |         |  |
| Admin Specialist 1 | 2                 |         |             | Base Pay \$24. | 67            |                |      |          |                  |         |         |  |
| Biologist 2        | 7                 |         |             | Base           | e Pay \$31.22 |                |      |          |                  |         |         |  |
| Biologist 3        | 7                 |         |             |                | Base Pay \$   | 36.30          |      |          |                  |         |         |  |
|                    | 8                 |         |             |                | Base Pa       | y \$38.01      |      |          |                  |         |         |  |
| Business Analyst   | 1                 |         |             |                | E             | ase Pay \$42.4 | 9    |          |                  |         |         |  |
| Business Executive | 5                 |         |             |                |               |                | 1    | Base Pay | \$59.49          |         |         |  |
|                    | 8                 |         |             |                |               |                |      |          | Base Pay \$64.93 | 7       |         |  |
| Data Processor 2   | 4                 |         | Base Pay \$ | 17.05          |               |                |      |          |                  |         |         |  |
|                    | 3                 |         | Base Pay \$ |                |               |                |      |          |                  |         |         |  |
| Database Admin 2   | 10                |         |             |                | Base Pay      | / \$37.59      |      |          |                  |         |         |  |
| Database Admin 3   | 3                 |         |             |                |               | ay \$38.73     |      |          |                  |         |         |  |
|                    |                   | \$10.00 | \$20.00     | \$30.00        | \$40.00       | \$50.00        | \$60 | 0.00     | \$70.00          | \$80.00 | \$90.00 |  |