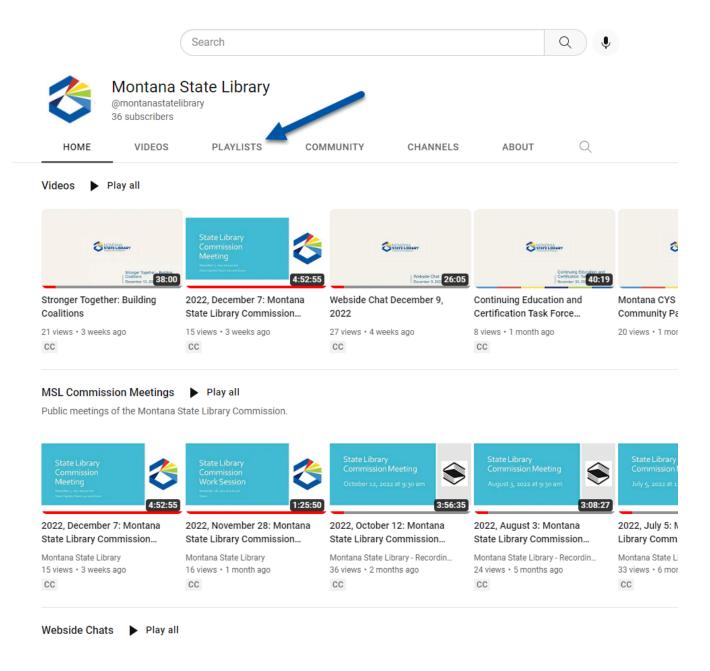

#### **Information and News Sources**

- MSL Website
- MSL Newsletters
- MSL Help Desk
- ASPeN Events Calendar
- MSL Learn
- MSL YouTube Channel
- Email/call any MSL staff member

# MSL YouTube Channel

- Look for the MSL Learn Webinar Series Playlist
- Access new recordings
- Subscribe!