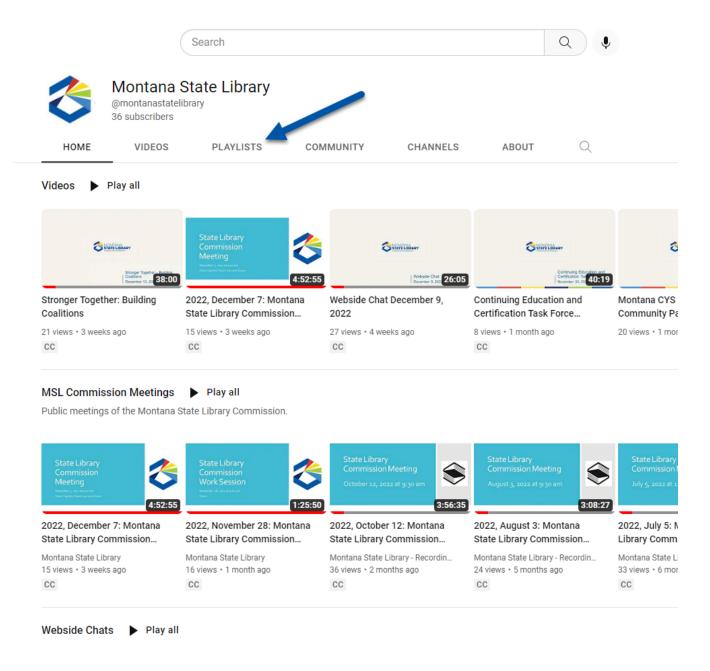

## MSL YouTube Channel

- Look for the MSL Learn Webinar Series Playlist
- Access new recordings
- Subscribe!