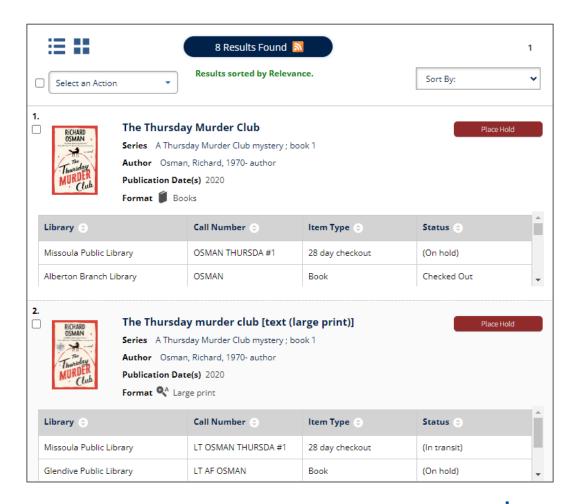

Today's Presenter

#### **Keiley McGregor**





## MSL Learn Webinar Series Montana Shared Catalog Overview November 14, 2023



#### **Today's Agenda**

What the Montana Shared Catalog Is

What's Shared in the Shared Catalog

What Membership Looks Like

Resources

#### What is the Montana Shared Catalog?



#### What's Shared in the Shared Catalog?



### 1. Integrated Library System: Symphony



#### 2. Bibliographic Records





## 3. System Administration & Training

checkout Circulation length, # renewals. rules etc. item types, Item home policies locations. item categories User User profiles, user policies categories Lost items System processing, clean-up batch changes, etc.

Knowledge Base / Montana Shared Catalog / Administrative/Business

Search articles

#### **Articles Directors Should Read**

- Circulation Choosing Circulation Rules
- Cataloging Policy Lists
- · Circulation User Policy Lists
- · Circulation Lost Items Overview
- BCA Catalog Clean-Up Reports

#### Staff Training

Access training material on WorkFlows, the Enterprise online catalog, BLUEcloud Analytics (BCA) reporting, and more:

- New Staff Landing Page articles and video tutorials geared toward staff training.
- Knowledge Base articles