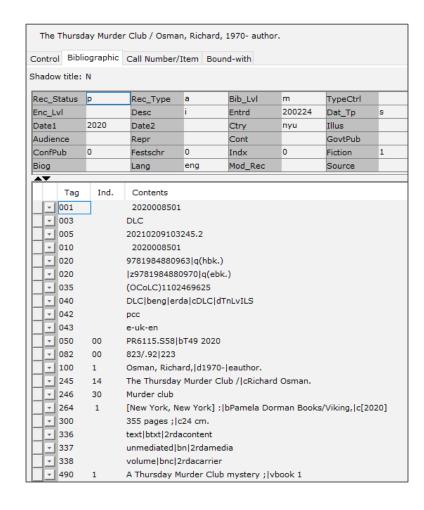

Today's Presenter

#### **Keiley McGregor**





## MSL Learn Webinar Series Montana Shared Catalog Overview November 14, 2023



#### **Today's Agenda**

What the Montana Shared Catalog Is

What's Shared in the Shared Catalog

What Membership Looks Like

Resources

#### What is the Montana Shared Catalog?



#### What's Shared in the Shared Catalog?



### 1. Integrated Library System: Symphony



#### 2. Bibliographic Records





## 3. System Administration & Training

checkout Circulation length, # renewals. rules etc. item types, Item home policies locations. item categories User User profiles, user policies categories Lost items System processing, clean-up batch changes, etc.

Knowledge Base / Montana Shared Catalog / Administrative/Business

Search articles

#### **Articles Directors Should Read**

- Circulation Choosing Circulation Rules
- Cataloging Policy Lists
- · Circulation User Policy Lists
- · Circulation Lost Items Overview
- BCA Catalog Clean-Up Reports

#### Staff Training

Access training material on WorkFlows, the Enterprise online catalog, BLUEcloud Analytics (BCA) reporting, and more:

- New Staff Landing Page articles and video tutorials geared toward staff training.
- Knowledge Base article