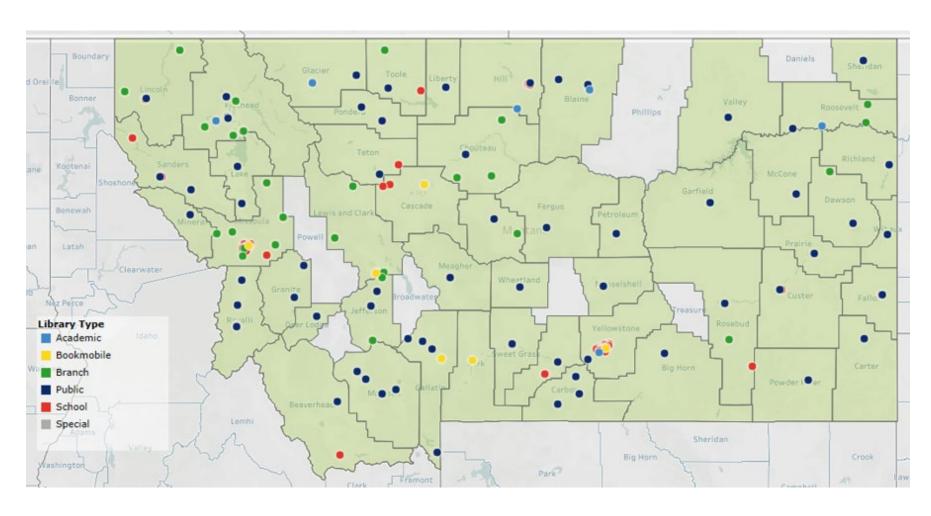

Today's Presenter

#### **Keiley McGregor**





## MSL Learn Webinar Series Montana Shared Catalog Overview November 14, 2023



#### **Today's Agenda**

What the Montana Shared Catalog Is

What's Shared in the Shared Catalog

What Membership Looks Like

Resources

#### What is the Montana Shared Catalog?



#### What's Shared in the Shared Catalog?



### 1. Integrated Library System: Symphony



#### 2. Bibliographic Records





## 3. System Administration & Training

checkout Circulation length, # renewals. rules etc. item types, Item home policies locations. item categories User User profiles, user policies categories Lost items System processing, clean-up batch changes, etc.

Knowledge Base / Montana Shared Catalog / Administrative/Business

Search articles

#### **Articles Directors Should Read**

- Circulation Choosing Circulation Rules
- Cataloging Policy Lists
- · Circulation User Policy Lists
- · Circulation Lost Items Overview
- BCA Catalog Clean-Up Reports

#### Staff Training

Access training material on WorkFlows, the Enterprise online catalog, BLUEcloud Analytics (BCA) report