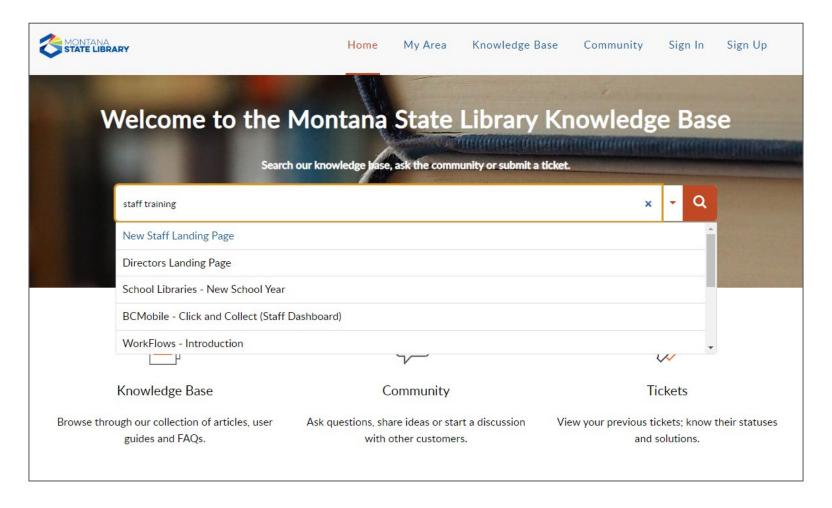

#### Staff Training

Access training material on WorkFlows, the Enterprise online catalog, BLUEcloud Analytics (BCA) reporting, and more:

- New Staff Landing Page articles and video tutorials geared toward staff training.
- Knowledge Base articles and video tutorials answering our most frequently asked questions.