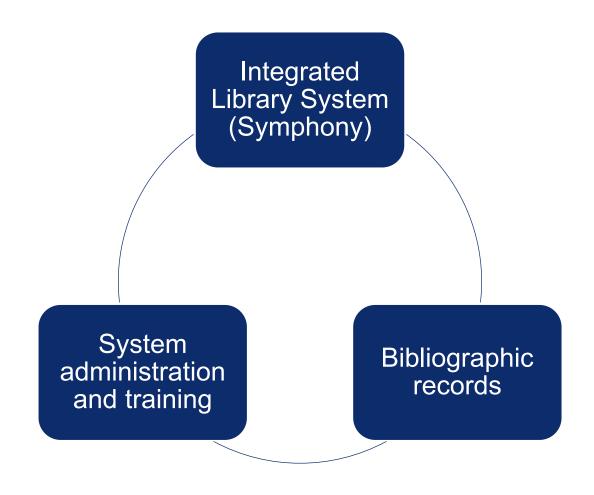

#### What's Shared in the Shared Catalog?

### 1. Integrated Library System: Symphony

#### 2. Bibliographic Records

## 3. System Administration & Training

checkout Circulation length, # renewals. rules etc. item types, Item home policies locations. item categories User User profiles, user policies categories Lost items System processing, clean-up batch changes, etc.