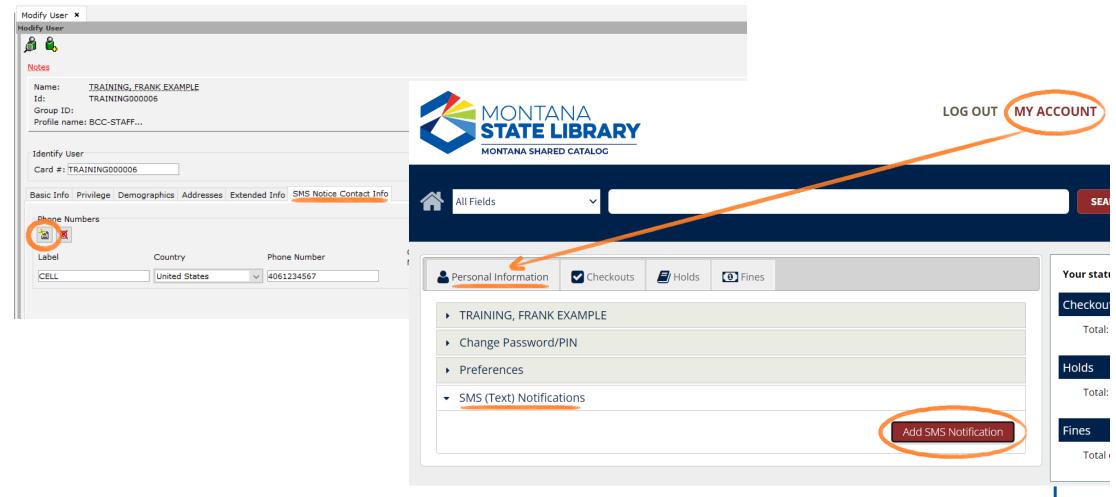

#### SMS notifications

## For more information about current functionality, check out...

- SMS Notification Signing Users Up in WorkFlows
- Enterprise Signing Up for SMS (Text) Notifications
- Circulation HTML Notices