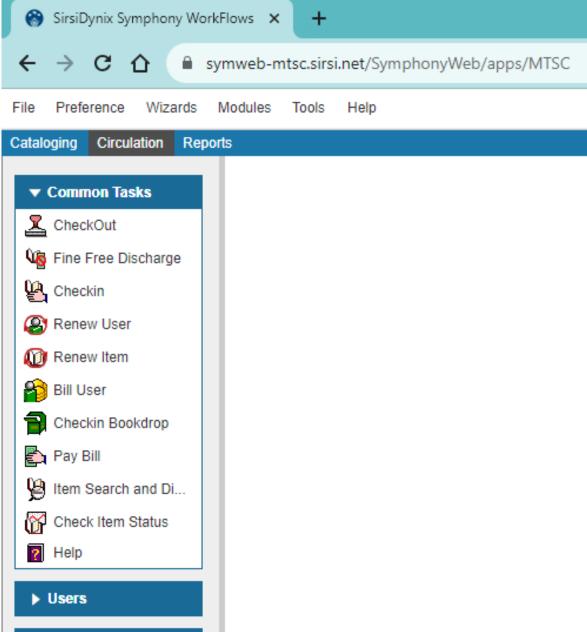

### **SymphonyWeb**

Identical to WorkFlows but webbased instead of downloaded software.

Precursor to BLUEcloud Circulation and Cataloging.

Available soon.