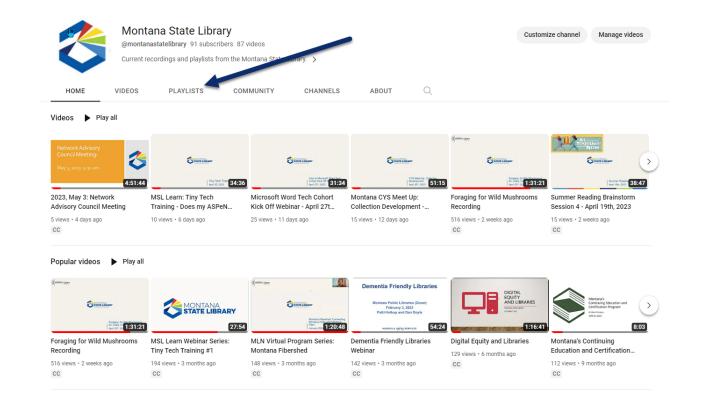

#### **MSL YouTube Channel**

- Look for the MSL Learn Webinar Series Playlist
- Access new recordings
- Subscribe!