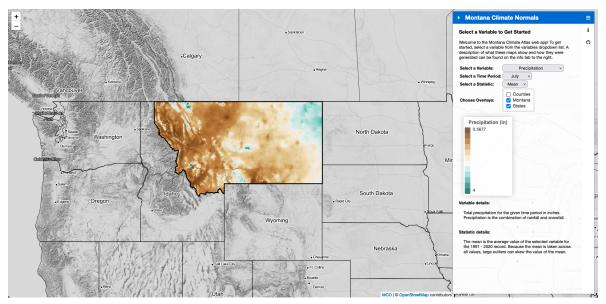

An example from the climate atlas showing mean July precipitation is attached below: