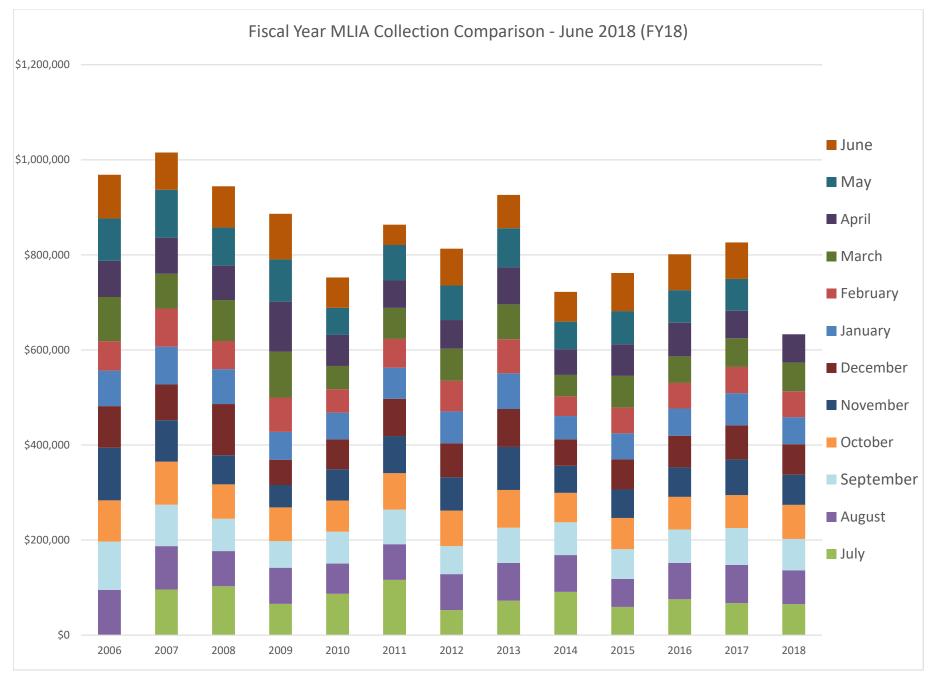

## June 2018 - MLIA Account Monthly Collections to Date

PO Box 201800 1515 East 6th Avenue Helena, MT 59620 (406) 444-3115

| Fiscal Year                      | July      | August   | September | October           | November  | December  | January  | February | March    | April     | Мау       | June     | Monthly<br>Average | Total Collected    |
|----------------------------------|-----------|----------|-----------|-------------------|-----------|-----------|----------|----------|----------|-----------|-----------|----------|--------------------|--------------------|
| 2006                             | \$187     | \$94,734 | \$101,758 | \$86,972          | \$110,716 | \$87,397  | \$74,855 | \$61,895 | \$93,024 | \$76,060  | \$89,006  | \$92,104 | \$80,725.62        | \$968,707.38       |
| 2007                             | \$96,066  | \$91,043 | \$87,427  | \$90,568          | \$87,190  | \$75,056  | \$79,332 | \$80,319 | \$73,205 | \$76,215  | \$100,461 | \$78,501 | \$84,615.21        | \$1,015,382.56     |
| 2008                             | \$102,870 | \$74,003 | \$67,990  | \$72,273          | \$61,427  | \$107,753 | \$73,165 | \$59,208 | \$86,376 | \$72,304  | \$80,223  | \$86,916 | \$78,708.97        | \$944,507.58       |
| 2009                             | \$65,620  | \$76,219 | \$55,957  | \$70,765          | \$47,269  | \$53,225  | \$58,439 | \$72,615 | \$96,441 | \$104,998 | \$89,099  | \$95,861 | \$73,875.49        | \$886,505.82       |
| 2010                             | \$87,065  | \$63,428 | \$66,953  | \$65,707          | \$66,067  | \$62,407  | \$56,377 | \$49,360 | \$48,962 | \$65,392  | \$56,670  | \$63,988 | \$62,697.92        | \$752,375.08       |
| 2011                             | \$116,147 | \$75,171 | \$72,757  | \$76,629          | \$78,092  | \$78,420  | \$65,494 | \$60,649 | \$65,225 | \$57,642  | \$74,615  | \$42,882 | \$71,976.83        | \$863,722.00       |
| 2012                             | \$52,618  | \$75,822 | \$58,882  | \$74,655          | \$70,150  | \$71,644  | \$66,820 | \$64,548 | \$67,542 | \$60,201  | \$72,621  | \$77,411 | \$67,742.73        | \$812,912.74       |
| 2013                             | \$72,326  | \$79,700 | \$73,779  | \$79 <i>,</i> 521 | \$90,470  | \$80,013  | \$75,142 | \$71,497 | \$73,429 | \$77,704  | \$82,505  | \$69,983 | \$77,172.31        | \$926,067.71       |
| 2014                             | \$91,106  | \$77,271 | \$68,939  | \$62,018          | \$56,809  | \$55,629  | \$49,288 | \$41,400 | \$44,905 | \$54,412  | \$57,659  | \$62,573 | \$60,167.28        | \$722,007.37       |
| 2015                             | \$59,146  | \$58,995 | \$62,663  | \$65,765          | \$59,857  | \$63,229  | \$54,838 | \$54,697 | \$66,152 | \$66,848  | \$69,618  | \$80,101 | \$63,492.34        | \$761,908.12       |
| 2016                             | \$75,599  | \$76,165 | \$70,514  | \$68,696          | \$61,837  | \$66,816  | \$57,069 | \$53,826 | \$55,988 | \$70,780  | \$68,541  | \$75,357 | \$66,765.62        | \$801,187.46       |
| 2017                             | \$67,517  | \$79,871 | \$78,049  | \$69,135          | \$74,967  | \$71,959  | \$67,706 | \$54,945 | \$60,385 | \$57,754  | \$67,149  | \$76,893 | \$68,860.73        | \$826,328.80       |
| 2018                             | \$65,124  | \$71,369 | \$65,862  | \$71,716          | \$63,454  | \$63,996  | \$57,132 | \$54,404 | \$60,824 | \$59,142  |           |          | \$63,302.10        | \$633,021.04       |
| Total Collected: \$10,914,633.66 |           |          |           |                   |           |           |          |          |          |           |           |          |                    |                    |
| 2007-2017<br>Avg.                | \$80,553  | \$75,244 | \$69,446  | \$72,339          | \$68,558  | \$71,468  | \$63,970 | \$60,278 | \$67,146 | \$69,477  | \$74,469  | \$73,679 |                    |                    |
|                                  |           |          |           |                   |           |           |          |          |          |           |           |          |                    |                    |
| 5 Year<br>Trailing Avg           | \$71,698  | \$72,734 | \$69,205  | \$67,466          | \$63,385  | \$64,326  | \$57,207 | \$51,854 | \$57,651 | \$61,787  | \$69,094  | \$72,981 | Last U             | odated: 06/13/2018 |