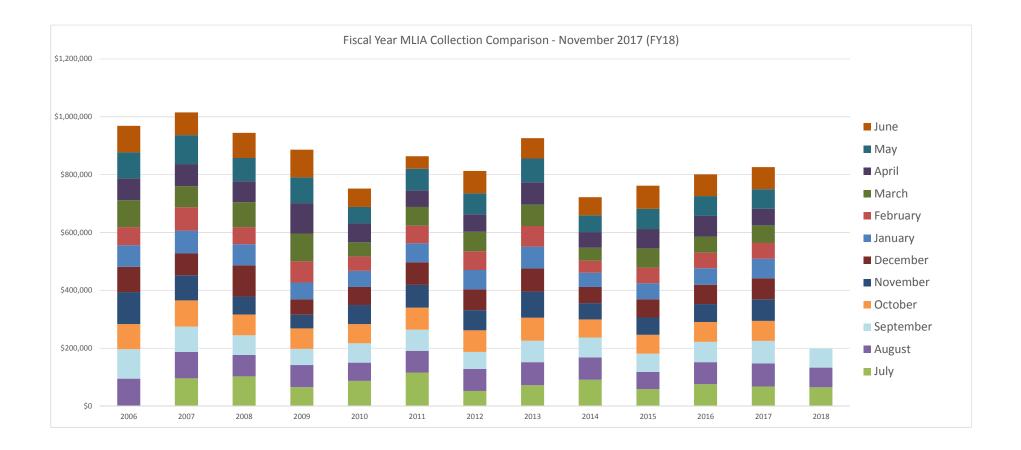

## November 2017 - MLIA Account Monthly Collections to Date

PO Box 201800 1515 East 6th Avenue Helena, MT 59620 (406) 444-3115

| Fiscal Year                      | July      | August   | September | October  | November  | December  | January  | February | March    | April     | May       | June     | Monthly<br>Average | Total Collected    |
|----------------------------------|-----------|----------|-----------|----------|-----------|-----------|----------|----------|----------|-----------|-----------|----------|--------------------|--------------------|
| 2006                             | \$187     | \$94,734 | \$101,758 | \$86,972 | \$110,716 | \$87,397  | \$74,855 | \$61,895 | \$93,024 | \$76,060  | \$89,006  | \$92,104 | \$80,725.62        | \$968,707.38       |
| 2007                             | \$96,066  | \$91,043 | \$87,427  | \$90,568 | \$87,190  | \$75,056  | \$79,332 | \$80,319 | \$73,205 | \$76,215  | \$100,461 | \$78,501 | \$84,615.21        | \$1,015,382.56     |
| 2008                             | \$102,870 | \$74,003 | \$67,990  | \$72,273 | \$61,427  | \$107,753 | \$73,165 | \$59,208 | \$86,376 | \$72,304  | \$80,223  | \$86,916 | \$78,708.97        | \$944,507.58       |
| 2009                             | \$65,620  | \$76,219 | \$55,957  | \$70,765 | \$47,269  | \$53,225  | \$58,439 | \$72,615 | \$96,441 | \$104,998 | \$89,099  | \$95,861 | \$73,875.49        | \$886,505.82       |
| 2010                             | \$87,065  | \$63,428 | \$66,953  | \$65,707 | \$66,067  | \$62,407  | \$56,377 | \$49,360 | \$48,962 | \$65,392  | \$56,670  | \$63,988 | \$62,697.92        | \$752,375.08       |
| 2011                             | \$116,147 | \$75,171 | \$72,757  | \$76,629 | \$78,092  | \$78,420  | \$65,494 | \$60,649 | \$65,225 | \$57,642  | \$74,615  | \$42,882 | \$71,976.83        | \$863,722.00       |
| 2012                             | \$52,618  | \$75,822 | \$58,882  | \$74,655 | \$70,150  | \$71,644  | \$66,820 | \$64,548 | \$67,542 | \$60,201  | \$72,621  | \$77,411 | \$67,742.73        | \$812,912.74       |
| 2013                             | \$72,326  | \$79,700 | \$73,779  | \$79,521 | \$90,470  | \$80,013  | \$75,142 | \$71,497 | \$73,429 | \$77,704  | \$82,505  | \$69,983 | \$77,172.31        | \$926,067.71       |
| 2014                             | \$91,106  | \$77,271 | \$68,939  | \$62,018 | \$56,809  | \$55,629  | \$49,288 | \$41,400 | \$44,905 | \$54,412  | \$57,659  | \$62,573 | \$60,167.28        | \$722,007.37       |
| 2015                             | \$59,146  | \$58,995 | \$62,663  | \$65,765 | \$59,857  | \$63,229  | \$54,838 | \$54,697 | \$66,152 | \$66,848  | \$69,618  | \$80,101 | \$63,492.34        | \$761,908.12       |
| 2016                             | \$75,599  | \$76,165 | \$70,514  | \$68,696 | \$61,837  | \$66,816  | \$57,069 | \$53,826 | \$55,988 | \$70,780  | \$68,541  | \$75,357 | \$66,765.62        | \$801,187.46       |
| 2017                             | \$67,517  | \$79,871 | \$78,049  | \$69,135 | \$74,967  | \$71,959  | \$67,706 | \$54,945 | \$60,385 | \$57,754  | \$67,149  | \$76,893 | \$68,860.73        | \$826,328.80       |
| 2018                             | \$65,041  | \$68,079 | \$65,627  |          |           |           |          |          |          |           |           |          | \$66,249.01        | \$198,747.04       |
| Total Collected: \$10,480,359.66 |           |          |           |          |           |           |          |          |          |           |           |          |                    |                    |
| 2007-2017<br>Avg.                | \$80,553  | \$75,244 | \$69,446  | \$72,339 | \$68,558  | \$71,468  | \$63,970 | \$60,278 | \$67,146 | \$69,477  | \$74,469  | \$73,679 |                    |                    |
|                                  |           |          |           |          |           |           |          |          |          |           |           |          | -                  |                    |
| 5 Year<br>Trailing Avg           | \$71,682  | \$72,076 | \$69,158  | \$69,027 | \$68,788  | \$67,529  | \$60,809 | \$55,273 | \$60,172 | \$65,499  | \$69,094  | \$72,981 | Last               | Updated: 11/1/2017 |