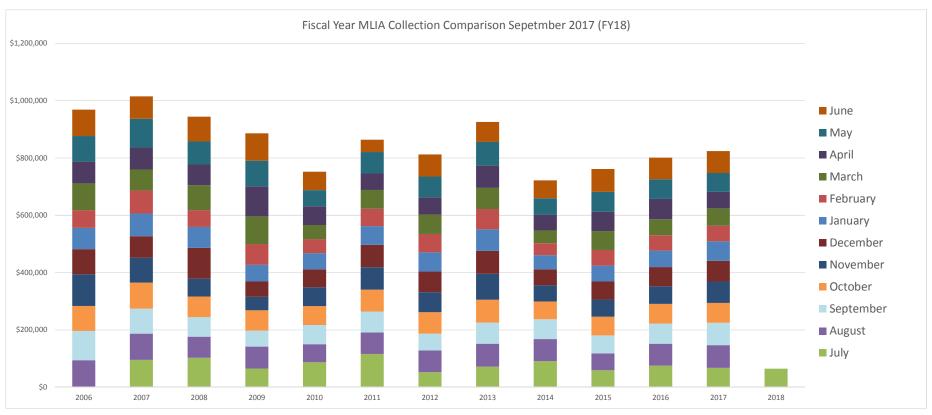

## September 2017 - MLIA Account Monthly Collections to Date

PO Box 201800 1515 East 6th Avenue Helena, MT 59620 (406) 444-3115

| Fiscal Year                      | July      | August   | September | October  | November  | December  | January  | February | March    | April     | May       | June     | Monthly<br>Average       | Total Collected |
|----------------------------------|-----------|----------|-----------|----------|-----------|-----------|----------|----------|----------|-----------|-----------|----------|--------------------------|-----------------|
| 2006                             | \$187     | \$94,734 | \$101,758 | \$86,972 | \$110,716 | \$87,397  | \$74,855 | \$61,895 | \$93,024 | \$76,060  | \$89,006  | \$92,104 | \$80,725.62              | \$968,707.38    |
| 2007                             | \$96,066  | \$91,043 | \$87,427  | \$90,568 | \$87,190  | \$75,056  | \$79,332 | \$80,319 | \$73,205 | \$76,215  | \$100,461 | \$78,501 | \$84,615.21              | \$1,015,382.56  |
| 2008                             | \$102,870 | \$74,003 | \$67,990  | \$72,273 | \$61,427  | \$107,753 | \$73,165 | \$59,208 | \$86,376 | \$72,304  | \$80,223  | \$86,916 | \$78,708.97              | \$944,507.58    |
| 2009                             | \$65,620  | \$76,219 | \$55,957  | \$70,765 | \$47,269  | \$53,225  | \$58,439 | \$72,615 | \$96,441 | \$104,998 | \$89,099  | \$95,861 | \$73,875.49              | \$886,505.82    |
| 2010                             | \$87,065  | \$63,428 | \$66,953  | \$65,707 | \$66,067  | \$62,407  | \$56,377 | \$49,360 | \$48,962 | \$65,392  | \$56,670  | \$63,988 | \$62,697.92              | \$752,375.08    |
| 2011                             | \$116,147 | \$75,171 | \$72,757  | \$76,629 | \$78,092  | \$78,420  | \$65,494 | \$60,649 | \$65,225 | \$57,642  | \$74,615  | \$42,882 | \$71,976.83              | \$863,722.00    |
| 2012                             | \$52,618  | \$75,822 | \$58,882  | \$74,655 | \$70,150  | \$71,644  | \$66,820 | \$64,548 | \$67,542 | \$60,201  | \$72,621  | \$77,411 | \$67,742.73              | \$812,912.74    |
| 2013                             | \$72,326  | \$79,700 | \$73,779  | \$79,521 | \$90,470  | \$80,013  | \$75,142 | \$71,497 | \$73,429 | \$77,704  | \$82,505  | \$69,983 | \$77,172.31              | \$926,067.71    |
| 2014                             | \$91,106  | \$77,271 | \$68,939  | \$62,018 | \$56,809  | \$55,629  | \$49,288 | \$41,400 | \$44,905 | \$54,412  | \$57,659  | \$62,573 | \$60,167.28              | \$722,007.37    |
| 2015                             | \$59,146  | \$58,995 | \$62,663  | \$65,765 | \$59,857  | \$63,229  | \$54,838 | \$54,697 | \$66,152 | \$66,848  | \$69,618  | \$80,101 | \$63,492.34              | \$761,908.12    |
| 2016                             | \$75,599  | \$76,165 | \$70,514  | \$68,696 | \$61,837  | \$66,816  | \$57,069 | \$53,826 | \$55,988 | \$70,780  | \$68,541  | \$75,357 | \$66,765.62              | \$801,187.46    |
| 2017                             | \$67,517  | \$79,871 | \$78,049  | \$69,135 | \$74,967  | \$71,959  | \$67,706 | \$54,945 | \$60,385 | \$57,231  | \$66,130  | \$76,445 | \$68,694.98              | \$824,339.80    |
| 2018                             | \$65,041  |          |           |          |           |           |          |          |          |           |           |          | \$65,041.00              | \$65,041.00     |
| Total Collected: \$10,344,664.62 |           |          |           |          |           |           |          |          |          |           |           |          |                          |                 |
| 2007-2017<br>Avg.                | \$80,553  | \$75,244 | \$69,446  | \$72,339 | \$68,558  | \$71,468  | \$63,970 | \$60,278 | \$67,146 | \$69,430  | \$74,376  | \$73,638 |                          |                 |
|                                  |           |          |           |          |           |           |          |          |          |           |           |          |                          |                 |
| 5 Year<br>Trailing Avg           | \$71,682  | \$74,400 | \$70,789  | \$69,027 | \$68,788  | \$67,529  | \$60,809 | \$55,273 | \$60,172 | \$65,395  | \$68,891  | \$72,892 | Last Updated: 09/13/2017 |                 |