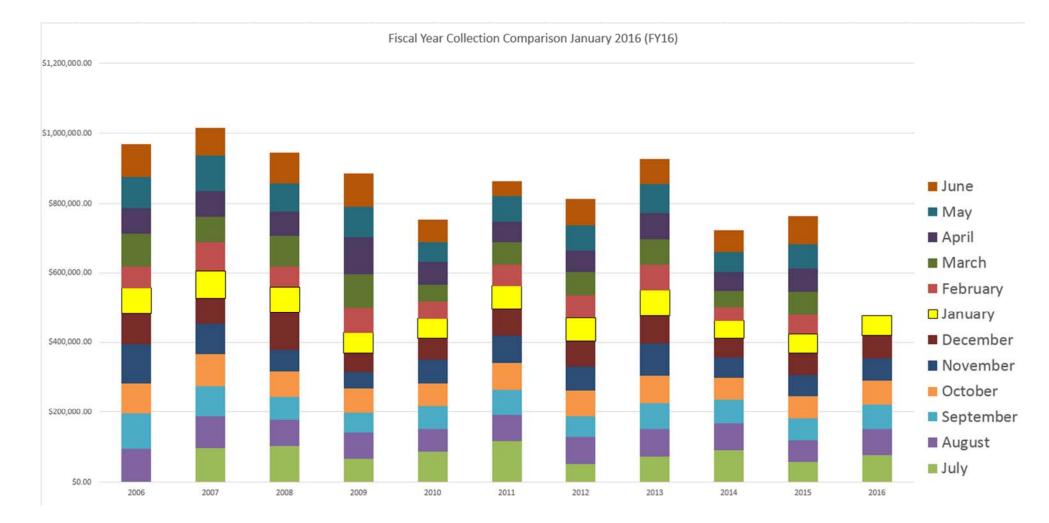

## Monthly Montana Land Information Account Collection, July 2005 – January 2016

| FY    | July         | August      | September    | October     | November     | December     | January     | February    | March       | April        | Мау          | June        |
|-------|--------------|-------------|--------------|-------------|--------------|--------------|-------------|-------------|-------------|--------------|--------------|-------------|
| 2006  | \$186.75     | \$94,734.25 | \$101,757.95 | \$86,971.75 | \$110,715.65 | \$87,397.23  | \$74,854.84 | \$61,894.50 | \$93,024.25 | \$76,060.08  | \$89,005.83  | \$92,104.30 |
| 2007  | \$96,066.10  | \$91,043.40 | \$87,426.80  | \$90,567.85 | \$87,189.90  | \$75,056.27  | \$79,332.36 | \$80,318.50 | \$73,204.75 | \$76,215.00  | \$100,460.75 | \$78,500.88 |
| 2008  | \$102,870.04 | \$74,003.15 | \$67,989.66  | \$72,273.11 | \$61,426.68  | \$107,753.05 | \$73,164.90 | \$59,208.11 | \$86,376.38 | \$72,304.25  | \$80,222.50  | \$86,915.75 |
| 2009  | \$65,619.70  | \$76,219.29 | \$55,957.00  | \$70,764.50 | \$47,268.75  | \$53,224.71  | \$58,438.75 | \$72,614.50 | \$96,440.50 | \$104,998.00 | \$89,098.87  | \$95,861.25 |
| 2010  | \$87,064.99  | \$63,428.04 | \$66,952.51  | \$65,706.75 | \$66,067.25  | \$62,406.50  | \$56,376.75 | \$49,360.24 | \$48,962.30 | \$65,392.25  | \$56,670.00  | \$63,987.50 |
| 2011  | \$116,146.75 | \$75,171.00 | \$72,756.50  | \$76,629.00 | \$78,091.75  | \$78,420.25  | \$65,494.25 | \$60,648.75 | \$65,224.75 | \$57,641.75  | \$74,614.89  | \$42,882.36 |
| 2012  | \$52,617.50  | \$75,821.50 | \$58,882.05  | \$74,654.70 | \$70,150.25  | \$71,643.75  | \$66,819.50 | \$64,547.75 | \$67,542.49 | \$60,201.00  | \$72,621.00  | \$77,411.25 |
| 2013  | \$72,326.25  | \$79,700.39 | \$73,778.50  | \$79,521.00 | \$90,469.57  | \$80,012.50  | \$75,142.25 | \$71,497.00 | \$73,428.50 | \$77,704.00  | \$82,504.75  | \$69,983.00 |
| 2014  | \$91,105.75  | \$77,270.50 | \$68,938.75  | \$62,017.75 | \$56,809.00  | \$55,629.00  | \$49,288.25 | \$41,399.50 | \$44,905.25 | \$54,412.25  | \$57,658.76  | \$62,572.61 |
| 2015  | \$59,146.00  | \$58,994.75 | \$62,662.75  | \$65,765.00 | \$59,857.00  | \$63,228.87  | \$54,838.25 | \$54,696.75 | \$66,151.75 | \$66,848.00  | \$69,618.25  | \$80,100.75 |
| 2016  | \$75,598.75  | \$76,165.00 | \$70,514.35  | \$68,696.25 | \$61,837.00  | \$66,816.25  | \$56,786.75 |             |             |              |              |             |
| 2007- |              |             |              |             |              |              |             |             |             |              |              |             |
| 2015  |              |             |              |             |              |              |             |             |             |              |              |             |
| Ave   | \$81,856.18  | \$74,781.70 | \$68,585.89  | \$72,659.59 | \$67,916.72  | \$71,419.12  | \$64,321.70 | \$61,587.90 | \$69,137.41 | \$70,635.17  | \$75,941.09  | \$73,135.04 |