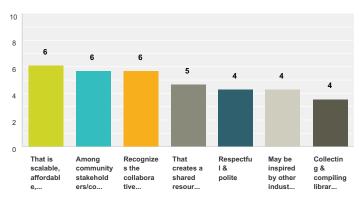

# Q6 For the recommendations for Collaboration, please rank the below outcomes.

|                                                            | 1      | 2      | 3      | 4      | 5      | 6      | 7      | Fundamental - Not ranked | Total | Scor |
|------------------------------------------------------------|--------|--------|--------|--------|--------|--------|--------|--------------------------|-------|------|
| That is scalable, affordable, implementable                | 17.65% | 52.94% | 0.00%  | 5.88%  | 0.00%  | 0.00%  | 0.00%  | 23.53%                   |       |      |
| for all types of libraries                                 | 3      | 9      | 0      | 1      | 0      | 0      | 0      | 4                        | 17    | 6.0  |
| Among community stakeholders/community                     | 27.78% | 16.67% | 22.22% | 5.56%  | 5.56%  | 0.00%  | 0.00%  | 22.22%                   |       |      |
| partners                                                   | 5      | 3      | 4      | 1      | 1      | 0      | 0      | 4                        | 18    | 5.   |
| Recognizes the collaborative value of the                  | 17.65% | 5.88%  | 11.76% | 0.00%  | 5.88%  | 0.00%  | 0.00%  | 58.82%                   |       |      |
| MT library community                                       | 3      | 1      | 2      | 0      | 1      | 0      | 0      | 10                       | 17    | 5.   |
| That creates a shared resource platform that               | 22.22% | 5.56%  | 11.11% | 33.33% | 11.11% | 0.00%  | 5.56%  | 11.11%                   |       |      |
| libraries contribute to in order to help                   | 4      | 1      | 2      | 6      | 2      | 0      | 1      | 2                        | 18    | 4.   |
| address specific needs, ie. building,<br>branding, funding |        |        |        |        |        |        |        |                          |       |      |
| Respectful & polite                                        | 5.56%  | 0.00%  | 11.11% | 5.56%  | 16.67% | 0.00%  | 0.00%  | 61.11%                   |       |      |
| respection & polite                                        | 1      | 0.00%  | 2      | 1      | 3      | 0.0076 | 0.0076 | 11                       | 18    | 4.   |
| May be inspired by other industries                        | 5.56%  | 11.11% | 33.33% | 22.22% | 11.11% | 16.67% | 0.00%  | 0.00%                    |       |      |
|                                                            | 1      | 2      | 6      | 4      | 2      | 3      | 0      | 0                        | 18    | 4    |
| Collecting & compiling library stories to                  | 5.56%  | 11.11% | 5.56%  | 22.22% | 16.67% | 27.78% | 5.56%  | 5.56%                    |       |      |
| share them statewide                                       | 1      | 2      | 1      | 4      | 3      | 5      | 1      | 1                        | 18    | 3    |