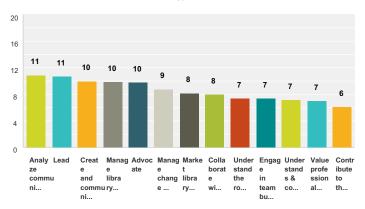

### Q1 For the recommendations for Library Directors, please rank the below outcomes.

|                                                                                   | 1                 | 2                 | 3                 | 4                 | 5                  | 6                 | 7                 | 8                 | 9                 | 10                | 11                | 12                | 13                | Fundamental - Not ranked | Total | Score |
|-----------------------------------------------------------------------------------|-------------------|-------------------|-------------------|-------------------|--------------------|-------------------|-------------------|-------------------|-------------------|-------------------|-------------------|-------------------|-------------------|--------------------------|-------|-------|
| Analyze<br>community<br>needs                                                     | <b>22.22%</b> 4   | <b>22.22%</b> 4   | <b>5.56%</b>      | <b>5.56%</b>      | <b>11.11%</b> 2    | <b>5.56%</b>      | <b>0.00%</b><br>0 | <b>0.00%</b><br>0 | <b>5.56%</b>      | <b>0.00%</b><br>0 | <b>0.00%</b><br>0 | <b>0.00%</b><br>0 | <b>0.00%</b><br>0 | <b>22.22%</b> 4          | 18    | 10.86 |
| Lead                                                                              | <b>22.22%</b> 4   | <b>0.00%</b><br>0 | <b>5.56%</b>      | <b>5.56%</b>      | <b>5.56%</b>       | <b>0.00%</b><br>0 | <b>0.00%</b><br>0 | <b>0.00%</b><br>0 | <b>0.00%</b><br>0 | <b>5.56%</b>      | <b>0.00%</b><br>0 | <b>0.00%</b><br>0 | <b>0.00%</b><br>0 | <b>55.56%</b>            | 18    | 10.75 |
| Create and communicate a vision                                                   | <b>11.11%</b> 2   | <b>22.22%</b> 4   | <b>16.67%</b>     | <b>11.11%</b> 2   | <b>0.00%</b><br>0  | <b>0.00%</b><br>0 | <b>0.00%</b><br>0 | <b>5.56%</b>      | <b>5.56%</b>      | <b>0.00%</b><br>0 | <b>0.00%</b><br>0 | <b>5.56%</b>      | <b>0.00%</b><br>0 | <b>22.22%</b><br>4       | 18    | 10.00 |
| Manage<br>library<br>resources<br>efficiently<br>(lean<br>management)             | <b>16.67%</b> 3   | <b>5.56%</b>      | <b>16.67%</b> 3   | <b>5.56%</b>      | <b>11.11%</b> 2    | <b>0.00%</b><br>0 | <b>0.00%</b><br>0 | <b>0.00%</b><br>0 | <b>0.00%</b><br>0 | <b>5.56%</b>      | <b>5.56%</b> 1    | <b>0.00%</b><br>0 | <b>0.00%</b><br>0 | <b>33.33%</b> 6          | 18    | 9.92  |
| Advocate                                                                          | <b>11.76%</b> 2   | <b>0.00%</b><br>0 | <b>11.76%</b> 2   | <b>5.88%</b>      | <b>0.00%</b><br>0  | <b>11.76%</b> 2   | <b>11.76%</b> 2   | <b>0.00%</b><br>0 | <b>0.00%</b><br>0 | <b>0.00%</b><br>0 | <b>0.00%</b><br>0 | <b>0.00%</b><br>0 | <b>0.00%</b><br>0 | <b>47.06%</b><br>8       | 17    | 9.78  |
| Manage<br>change &<br>transitions                                                 | <b>5.56%</b>      | <b>11.11%</b> 2   | <b>16.67%</b>     | <b>5.56%</b>      | <b>11.11%</b> 2    | <b>0.00%</b><br>0 | <b>11.11%</b> 2   | <b>5.56%</b>      | <b>0.00%</b><br>0 | <b>0.00%</b><br>0 | <b>5.56%</b>      | <b>5.56%</b>      | <b>0.00%</b><br>0 | <b>22.22%</b> 4          | 18    | 8.79  |
| Market library services                                                           | <b>5.88%</b>      | <b>5.88%</b>      | <b>0.00%</b><br>0 | <b>17.65%</b>     | <b>11.76%</b> 2    | <b>11.76%</b> 2   | <b>11.76%</b> 2   | <b>35.29%</b> 6   | <b>0.00%</b><br>0 | <b>0.00%</b><br>0 | <b>0.00%</b><br>0 | <b>0.00%</b><br>0 | <b>0.00%</b><br>0 | <b>0.00%</b><br>0        | 17    | 8.18  |
| Collaborate with partners                                                         | <b>0.00%</b><br>0 | <b>11.76%</b> 2   | <b>5.88%</b>      | <b>5.88%</b>      | <b>5.88%</b> 1     | <b>23.53%</b> 4   | <b>0.00%</b><br>0 | <b>11.76%</b> 2   | <b>11.76%</b> 2   | <b>5.88%</b>      | <b>0.00%</b><br>0 | <b>0.00%</b><br>0 | <b>0.00%</b><br>0 | <b>17.65%</b>            | 17    | 8.00  |
| Understand<br>the role of<br>librarians                                           | <b>5.56%</b>      | <b>0.00%</b><br>0 | <b>5.56%</b>      | <b>0.00%</b><br>0 | <b>0.00%</b><br>0  | <b>0.00%</b><br>0 | <b>0.00%</b><br>0 | <b>5.56%</b>      | <b>0.00%</b><br>0 | <b>5.56%</b>      | <b>5.56%</b>      | <b>0.00%</b><br>0 | <b>0.00%</b><br>0 | <b>72.22%</b><br>13      | 18    | 7.40  |
| Engage in<br>team building<br>through<br>consensus<br>building                    | <b>0.00%</b><br>0 | <b>11.76%</b> 2   | <b>0.00%</b><br>0 | <b>11.76%</b> 2   | <b>5.88%</b>       | 23.53%            | <b>5.88%</b>      | <b>5.88%</b>      | <b>17.65%</b> 3   | <b>0.00%</b><br>0 | <b>5.88%</b> 1    | <b>5.88%</b> 1    | <b>0.00%</b><br>0 | <b>5.88%</b><br>1        | 17    | 7.38  |
| Understands<br>&<br>communicates<br>libraries' role<br>in economic<br>development | <b>0.00%</b><br>0 | <b>5.56%</b>      | <b>11.11%</b> 2   | <b>5.56%</b>      | <b>11.11%</b> 2    | <b>0.00%</b><br>0 | <b>22.22%</b> 4   | <b>5.56%</b>      | <b>5.56%</b>      | <b>16.67%</b> 3   | <b>0.00%</b><br>0 | <b>5.56%</b> 1    | <b>0.00%</b><br>0 | <b>11.11%</b> 2          | 18    | 7.19  |
| Value<br>professional<br>development<br>& certification                           | <b>0.00%</b><br>0 | <b>5.56%</b><br>1 | <b>0.00%</b><br>0 | <b>5.56%</b> 1    | <b>16.67%</b><br>3 | <b>0.00%</b><br>0 | <b>11.11%</b> 2   | <b>11.11%</b> 2   | <b>5.56%</b>      | <b>0.00%</b><br>0 | <b>5.56%</b>      | <b>0.00%</b><br>0 | <b>5.56%</b>      | <b>33.33%</b> 6          | 18    | 7.00  |
| Contribute to<br>the<br>professional<br>community<br>(state, region,<br>national) | <b>0.00%</b><br>0 | <b>0.00%</b><br>0 | <b>0.00%</b><br>0 | <b>11.76%</b> 2   | <b>5.88%</b><br>1  | <b>11.76%</b> 2   | <b>11.76%</b> 2   | <b>0.00%</b><br>0 | <b>11.76%</b> 2   | <b>17.65%</b> 3   | <b>5.88%</b> 1    | <b>0.00%</b><br>0 | <b>5.88%</b><br>1 | <b>17.65%</b><br>3       | 17    | 6.07  |