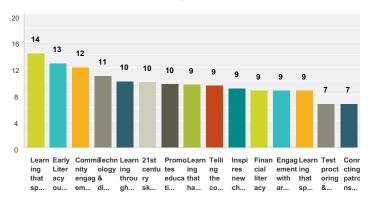

### Q4 For the recommendations for Lifelong Learning, please rank the below outcomes.

|                                                                                                                                                            | 1                 | 2                 | 3                 | 4                 | 5                 | 6                 | 7                  | 8                 | 9                 | 10                | 11                | 12                | 13                | 14                | 15                | Fundamental - Not ranked | Total | Score |
|------------------------------------------------------------------------------------------------------------------------------------------------------------|-------------------|-------------------|-------------------|-------------------|-------------------|-------------------|--------------------|-------------------|-------------------|-------------------|-------------------|-------------------|-------------------|-------------------|-------------------|--------------------------|-------|-------|
| Learning<br>that spans a<br>lifetime                                                                                                                       | <b>11.11%</b> 2   | <b>5.56%</b>      | <b>5.56%</b>      | <b>0.00%</b><br>0 | <b>0.00%</b><br>0 | <b>0.00%</b><br>0 | <b>0.00%</b><br>0  | <b>0.00%</b><br>O | <b>0.00%</b><br>O | <b>0.00%</b><br>0 | <b>0.00%</b><br>0 | <b>0.00%</b><br>0 | <b>0.00%</b><br>0 | <b>0.00%</b><br>0 | <b>0.00%</b><br>0 | <b>77.78%</b><br>14      | 18    | 14.2  |
| Early<br>Literacy<br>outcomes<br>supported<br>through<br>family<br>literacy                                                                                | <b>27.78%</b> 5   | <b>11.11%</b> 2   | <b>11.11%</b> 2   | <b>16.67%</b>     | <b>5.56%</b>      | <b>5.56%</b>      | 0.00%              | 0.00%             | 0.00%             | <b>0.00%</b><br>O | <b>5.56%</b>      | 0.00%             | 0.00%             | 0.00%             | <b>0.00%</b><br>0 | <b>16.67%</b><br>3       | 18    | 12.7  |
| Community<br>engagement<br>inside &<br>outside the<br>library,<br>fostering<br>engagement<br>in the world<br>and<br>empowering<br>an informed<br>citizenry | <b>5.56%</b> 1    | 11.11%            | <b>22.22%</b> 4   | 11.11%            | <b>5.56%</b> 1    | <b>5.56%</b> 1    | <b>5.56%</b> 1     | <b>5.56%</b> 1    | <b>0.00%</b><br>O | <b>0.00%</b><br>O | 0.00%             | <b>0.00%</b><br>0 | 0.00%             | 0.00%             | 0.00%             | <b>27.78%</b> 5          | 18    | 12.0  |
| Technology<br>& digital<br>literacy and<br>digital<br>inclusion                                                                                            | <b>0.00%</b><br>0 | <b>16.67%</b> 3   | <b>11.11%</b> 2   | <b>0.00%</b><br>0 | <b>11.11%</b> 2   | <b>16.67%</b> 3   | <b>5.56%</b>       | <b>0.00%</b><br>0 | <b>5.56%</b>      | <b>0.00%</b><br>0 | <b>0.00%</b><br>0 | <b>5.56%</b>      | <b>0.00%</b><br>0 | <b>0.00%</b><br>0 | <b>0.00%</b><br>0 | <b>27.78%</b><br>5       | 18    | 10.7  |
| Learning<br>through<br>creation as<br>well as<br>consumption                                                                                               | <b>5.88%</b><br>1 | <b>5.88%</b>      | <b>5.88%</b>      | <b>17.65%</b> 3   | <b>5.88%</b>      | <b>5.88%</b>      | <b>23.53%</b> 4    | <b>5.88%</b>      | <b>17.65%</b> 3   | <b>5.88%</b> 1    | <b>0.00%</b><br>0 | <b>0.00%</b><br>0 | <b>0.00%</b><br>0 | <b>0.00%</b><br>0 | <b>0.00%</b><br>0 | <b>0.00%</b><br>O        | 17    | 10.   |
| 21st century<br>skills<br>(connections<br>to people)                                                                                                       | <b>11.11%</b> 2   | <b>5.56%</b><br>1 | <b>5.56%</b> 1    | <b>11.11%</b> 2   | <b>0.00%</b><br>O | <b>5.56%</b><br>1 | <b>0.00%</b><br>O  | <b>11.11%</b> 2   | <b>0.00%</b><br>O | <b>0.00%</b><br>O | <b>5.56%</b> 1    | <b>5.56%</b><br>1 | <b>5.56%</b>      | <b>0.00%</b><br>0 | <b>0.00%</b><br>0 | <b>33.33%</b> 6          | 18    | 9.    |
| Promotes<br>educational<br>values                                                                                                                          | <b>5.56%</b>      | <b>0.00%</b><br>0 | <b>11.11%</b> 2   | <b>11.11%</b> 2   | <b>0.00%</b><br>0 | <b>0.00%</b><br>0 | <b>16.67%</b><br>3 | <b>0.00%</b><br>0 | <b>5.56%</b>      | <b>5.56%</b>      | <b>0.00%</b><br>0 | <b>0.00%</b><br>0 | <b>0.00%</b><br>0 | <b>0.00%</b><br>0 | <b>5.56%</b>      | <b>38.89%</b> 7          | 18    | 9     |
| Learning<br>that<br>happens in<br>the library<br>and virtually                                                                                             | <b>5.56%</b>      | <b>5.56%</b>      | <b>5.56%</b>      | <b>5.56%</b>      | <b>11.11%</b> 2   | <b>0.00%</b><br>0 | <b>5.56%</b>       | <b>11.11%</b> 2   | <b>5.56%</b>      | <b>11.11%</b> 2   | <b>0.00%</b><br>0 | <b>0.00%</b><br>0 | <b>5.56%</b>      | <b>0.00%</b><br>0 | <b>0.00%</b><br>0 | <b>27.78%</b><br>5       | 18    | 9.    |
| Telling the community story                                                                                                                                | <b>5.88%</b>      | <b>11.76%</b> 2   | <b>0.00%</b><br>0 | <b>0.00%</b><br>0 | <b>17.65%</b>     | <b>0.00%</b><br>0 | <b>17.65%</b>      | <b>17.65%</b>     | <b>11.76%</b> 2   | <b>0.00%</b><br>0 | <b>5.88%</b>      | <b>5.88%</b>      | <b>0.00%</b><br>0 | <b>0.00%</b><br>0 | <b>0.00%</b><br>0 | <b>5.88%</b><br>1        | 17    | 9     |
| Inspires new channels of learning                                                                                                                          | <b>5.56%</b>      | <b>5.56%</b>      | <b>5.56%</b>      | <b>11.11%</b> 2   | <b>0.00%</b><br>0 | <b>0.00%</b><br>0 | <b>11.11%</b> 2    | <b>16.67%</b>     | <b>0.00%</b><br>0 | <b>5.56%</b>      | <b>0.00%</b><br>0 | <b>5.56%</b>      | <b>11.11%</b> 2   | <b>0.00%</b><br>0 | <b>0.00%</b><br>0 | <b>22.22%</b><br>4       | 18    | 8     |
| Financial<br>literacy                                                                                                                                      | <b>5.56%</b>      | <b>5.56%</b>      | <b>5.56%</b>      | <b>5.56%</b>      | <b>16.67%</b>     | <b>11.11%</b> 2   | <b>0.00%</b><br>0  | <b>5.56%</b>      | <b>11.11%</b>     | <b>11.11%</b> 2   | <b>5.56%</b>      | <b>5.56%</b>      | <b>5.56%</b>      | <b>5.56%</b>      | 0.00%             | <b>0.00%</b>             | 18    | 8     |