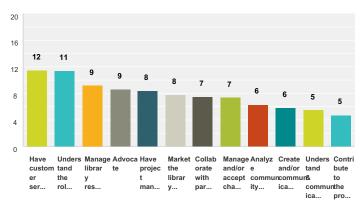

# Q7 For the recommendations for Staff or Volunteers, please rank the below outcomes.

|                                                                                   | 1                 | 2                 | 3                  | 4                 | 5                 | 6                 | 7                  | 8                  | 9                  | 10                | 11                | 12                 | Fundamental - Not ranked | Total | Score |
|-----------------------------------------------------------------------------------|-------------------|-------------------|--------------------|-------------------|-------------------|-------------------|--------------------|--------------------|--------------------|-------------------|-------------------|--------------------|--------------------------|-------|-------|
| Have<br>customer<br>service skills                                                | <b>22.22%</b> 4   | <b>5.56%</b>      | <b>5.56%</b>       | <b>0.00%</b><br>0 | <b>0.00%</b><br>0 | <b>0.00%</b><br>0 | <b>0.00%</b><br>0  | <b>0.00%</b><br>0  | <b>0.00%</b><br>0  | <b>0.00%</b><br>0 | <b>0.00%</b><br>0 | <b>0.00%</b><br>0  | <b>66.67%</b> 12         | 18    | 11.50 |
| Understand<br>the role of<br>librarians                                           | <b>27.78%</b> 5   | <b>11.11%</b> 2   | <b>0.00%</b><br>0  | <b>5.56%</b> 1    | <b>0.00%</b><br>0 | <b>0.00%</b><br>0 | <b>0.00%</b><br>0  | <b>0.00%</b>       | <b>0.00%</b><br>0  | <b>0.00%</b><br>0 | <b>0.00%</b><br>0 | <b>0.00%</b><br>0  | <b>55.56%</b><br>10      | 18    | 11.38 |
| Manage<br>library<br>resources<br>efficiently<br>(lean<br>management)             | <b>0.00%</b><br>0 | 23.53%            | <b>29.41%</b><br>5 | <b>5.88%</b>      | <b>17.65%</b> 3   | <b>5.88%</b>      | <b>0.00%</b><br>0  | <b>0.00%</b><br>0  | <b>5.88%</b>       | <b>0.00%</b><br>0 | <b>0.00%</b><br>0 | <b>0.00%</b><br>0  | <b>11.76%</b><br>2       | 17    | 9.20  |
| Advocate                                                                          | <b>11.11%</b> 2   | <b>11.11%</b> 2   | <b>0.00%</b><br>0  | <b>16.67%</b> 3   | <b>11.11%</b> 2   | <b>16.67%</b> 3   | <b>5.56%</b>       | <b>5.56%</b>       | <b>0.00%</b><br>0  | <b>0.00%</b><br>0 | <b>0.00%</b><br>0 | <b>0.00%</b><br>0  | <b>22.22%</b><br>4       | 18    | 8.6   |
| Have project<br>management<br>skills                                              | <b>5.88%</b>      | <b>17.65%</b>     | <b>11.76%</b> 2    | <b>11.76%</b> 2   | <b>23.53%</b> 4   | <b>5.88%</b>      | <b>0.00%</b><br>0  | <b>5.88%</b>       | <b>11.76%</b> 2    | <b>0.00%</b><br>0 | <b>0.00%</b><br>0 | <b>0.00%</b><br>0  | <b>5.88%</b>             | 17    | 8.4   |
| Market the<br>library<br>services                                                 | <b>11.11%</b> 2   | <b>11.11%</b> 2   | <b>5.56%</b>       | <b>16.67%</b>     | <b>5.56%</b>      | <b>11.11%</b> 2   | <b>16.67%</b>      | <b>11.11%</b> 2    | <b>5.56%</b>       | <b>5.56%</b>      | <b>0.00%</b><br>0 | <b>0.00%</b><br>0  | <b>0.00%</b><br>0        | 18    | 7.7   |
| Collaborate with partners                                                         | <b>11.11%</b> 2   | <b>5.56%</b>      | <b>5.56%</b>       | <b>5.56%</b>      | <b>16.67%</b> 3   | <b>11.11%</b> 2   | <b>16.67%</b><br>3 | <b>11.11%</b> 2    | <b>5.56%</b>       | <b>5.56%</b>      | <b>0.00%</b><br>0 | <b>0.00%</b><br>0  | <b>5.56%</b>             | 18    | 7.4   |
| Manage<br>and/or accept<br>change &<br>transitions                                | <b>5.56%</b>      | <b>5.56%</b> 1    | <b>16.67%</b> 3    | <b>11.11%</b> 2   | <b>0.00%</b><br>0 | <b>0.00%</b><br>0 | <b>16.67%</b> 3    | <b>11.11%</b> 2    | <b>0.00%</b><br>0  | <b>5.56%</b> 1    | <b>5.56%</b> 1    | <b>0.00%</b><br>0  | <b>22.22%</b> 4          | 18    | 7.4   |
| Analyze community needs                                                           | <b>0.00%</b><br>0 | <b>5.88%</b>      | <b>0.00%</b><br>0  | <b>5.88%</b>      | <b>23.53%</b> 4   | <b>23.53%</b> 4   | <b>5.88%</b>       | <b>11.76%</b> 2    | <b>0.00%</b><br>0  | <b>23.53%</b> 4   | <b>0.00%</b><br>0 | <b>0.00%</b><br>0  | <b>0.00%</b><br>0        | 17    | 6.3   |
| Create and/or communicate a vision                                                | <b>5.56%</b>      | <b>5.56%</b>      | <b>5.56%</b>       | <b>5.56%</b>      | <b>5.56%</b>      | <b>0.00%</b><br>0 | <b>11.11%</b> 2    | <b>22.22%</b><br>4 | <b>22.22%</b><br>4 | <b>5.56%</b>      | <b>11.11%</b> 2   | <b>0.00%</b><br>0  | <b>0.00%</b><br>0        | 18    | 5.8   |
| Understand & communicate the libraries' role in economic development              | <b>0.00%</b><br>0 | <b>0.00%</b><br>0 | <b>11.76%</b> 2    | <b>5.88%</b>      | <b>0.00%</b><br>0 | <b>23.53%</b> 4   | <b>5.88%</b> 1     | <b>17.65%</b> 3    | <b>5.88%</b>       | <b>11.76%</b> 2   | <b>11.76%</b> 2   | <b>5.88%</b>       | <b>0.00%</b><br>O        | 17    | 5.4   |
| Contribute to<br>the<br>professional<br>community<br>(state, region,<br>national) | <b>0.00%</b><br>0 | <b>0.00%</b><br>0 | <b>11.11%</b> 2    | <b>5.56%</b> 1    | <b>0.00%</b><br>0 | <b>0.00%</b><br>0 | <b>16.67%</b><br>3 | <b>0.00%</b><br>0  | <b>22.22%</b> 4    | <b>5.56%</b>      | <b>5.56%</b><br>1 | <b>16.67%</b><br>3 | <b>16.67%</b><br>3       | 18    | 4.7   |