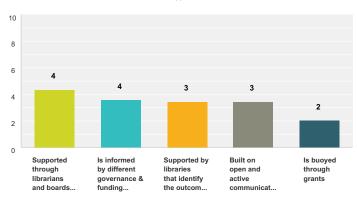

# Q8 For the recommendations for Governance & Funding, please rank the below outcomes.

|                                                                                         | 1      | 2      | 3      | 4      | 5      | Fundamental - Not ranked | Total | Score |
|-----------------------------------------------------------------------------------------|--------|--------|--------|--------|--------|--------------------------|-------|-------|
| Supported through librarians and boards that aren't afraid to ask for                   | 27.78% | 33.33% | 5.56%  | 0.00%  | 0.00%  | 33.33%                   |       |       |
| the resources they need and who seek creative sources of funding                        | 5      | 6      | 1      | 0      | 0      | 6                        | 18    | 4.33  |
| Is informed by different governance & funding models and librarians                     | 27.78% | 11.11% | 27.78% | 16.67% | 0.00%  | 16.67%                   |       |       |
| and boards take responsibility for evaluating and improving their governance structures | 5      | 2      | 5      | 3      | 0      | 3                        | 18    | 3.60  |
| Supported by libraries that identify the outcomes and impacts of                        | 27.78% | 11.11% | 16.67% | 27.78% | 0.00%  | 16.67%                   |       |       |
| their services and can tell those stories                                               | 5      | 2      | 3      | 5      | 0      | 3                        | 18    | 3.47  |
| Built on open and active communication and advocacy                                     | 16.67% | 22.22% | 22.22% | 11.11% | 5.56%  | 22.22%                   |       |       |
|                                                                                         | 3      | 4      | 4      | 2      | 1      | 4                        | 18    | 3.43  |
| Is buoyed through grants                                                                | 0.00%  | 22.22% | 11.11% | 5.56%  | 50.00% | 11.11%                   |       |       |
|                                                                                         | 0      | 4      | 2      | 1      | 9      | 2                        | 18    | 2.06  |