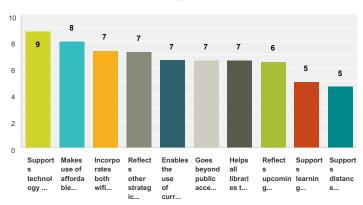

# Q5 For the recommendations for Public Access Technology, please rank the below outcomes.

|                                                                          | 1                 | 2               | 3                 | 4                  | 5                  | 6                 | 7                 | 8                 | 9                 | 10                | Fundamental - Not ranked | Total | Score |
|--------------------------------------------------------------------------|-------------------|-----------------|-------------------|--------------------|--------------------|-------------------|-------------------|-------------------|-------------------|-------------------|--------------------------|-------|-------|
| Supports<br>technology &<br>digital literacy<br>and digital<br>inclusion | <b>16.67%</b> 3   | <b>22.22%</b> 4 | <b>16.67%</b> 3   | <b>0.00%</b><br>0  | <b>5.56%</b><br>1  | <b>0.00%</b><br>0 | <b>0.00%</b><br>0 | <b>0.00%</b><br>0 | <b>0.00%</b><br>0 | <b>0.00%</b><br>0 | <b>38.89%</b><br>7       | 18    | 8.7   |
| Makes use of affordable broadband                                        | <b>27.78%</b> 5   | <b>5.56%</b> 1  | <b>5.56%</b> 1    | <b>11.11%</b> 2    | <b>0.00%</b>       | <b>0.00%</b><br>0 | <b>5.56%</b>      | <b>5.56%</b>      | <b>0.00%</b><br>0 | <b>0.00%</b><br>0 | <b>38.89%</b><br>7       | 18    | 8.0   |
| Incorporates<br>both wifi and<br>wired<br>connections                    | <b>5.56%</b> 1    | <b>11.11%</b> 2 | <b>22.22%</b> 4   | <b>0.00%</b><br>O  | <b>0.00%</b>       | <b>11.11%</b> 2   | <b>0.00%</b>      | <b>5.56%</b>      | <b>0.00%</b>      | <b>0.00%</b>      | <b>44.44%</b><br>8       | 18    | 7.3   |
| Reflects other<br>strategic<br>lifelong<br>learning goals                | <b>16.67%</b> 3   | <b>16.67%</b> 3 | <b>11.11%</b> 2   | <b>5.56%</b> 1     | <b>11.11%</b> 2    | <b>0.00%</b><br>0 | <b>0.00%</b><br>0 | <b>16.67%</b> 3   | <b>0.00%</b>      | <b>0.00%</b><br>0 | <b>22.22%</b> 4          | 18    | 7.2   |
| Enables the<br>use of current<br>content, ie.<br>MTLibrary2Go            | <b>0.00%</b>      | <b>11.11%</b> 2 | <b>5.56%</b> 1    | <b>16.67%</b> 3    | <b>16.67%</b> 3    | <b>11.11%</b> 2   | <b>5.56%</b> 1    | <b>0.00%</b><br>0 | <b>0.00%</b>      | <b>0.00%</b><br>0 | <b>33.33%</b> 6          | 18    | 6.    |
| Goes beyond public access computers                                      | <b>0.00%</b><br>0 | <b>11.76%</b> 2 | <b>11.76%</b> 2   | <b>5.88%</b>       | <b>11.76%</b> 2    | <b>17.65%</b>     | <b>5.88%</b>      | <b>0.00%</b><br>0 | <b>0.00%</b><br>0 | <b>0.00%</b><br>0 | <b>35.29%</b><br>6       | 17    | 6.    |
| Helps all<br>libraries to<br>have an<br>online<br>presence               | <b>16.67%</b> 3   | <b>5.56%</b>    | <b>0.00%</b><br>0 | <b>16.67%</b><br>3 | <b>5.56%</b>       | <b>11.11%</b> 2   | <b>5.56%</b>      | <b>5.56%</b>      | <b>5.56%</b>      | <b>0.00%</b><br>0 | <b>27.78%</b><br>5       | 18    | 6.    |
| Reflects<br>upcoming<br>technology<br>trends                             | <b>11.76%</b> 2   | <b>5.88%</b> 1  | <b>17.65%</b>     | <b>11.76%</b> 2    | <b>23.53%</b> 4    | <b>5.88%</b> 1    | <b>17.65%</b>     | <b>0.00%</b><br>0 | <b>5.88%</b> 1    | <b>0.00%</b><br>0 | <b>0.00%</b><br>0        | 17    | 6.4   |
| Supports<br>learning<br>through<br>creation as<br>well as<br>consumption | <b>5.56%</b> 1    | <b>5.56%</b> 1  | <b>5.56%</b> 1    | <b>16.67%</b> 3    | <b>5.56%</b><br>1  | <b>11.11%</b> 2   | <b>16.67%</b> 3   | <b>11.11%</b> 2   | <b>16.67%</b> 3   | <b>5.56%</b>      | <b>0.00%</b><br>O        | 18    | 4.9   |
| Supports<br>distance<br>learning                                         | <b>0.00%</b>      | <b>5.56%</b>    | <b>5.56%</b>      | <b>11.11%</b> 2    | <b>16.67%</b><br>3 | <b>11.11%</b> 2   | <b>11.11%</b> 2   | <b>11.11%</b> 2   | <b>5.56%</b>      | <b>16.67%</b>     | <b>5.56%</b>             | 18    | 4.    |