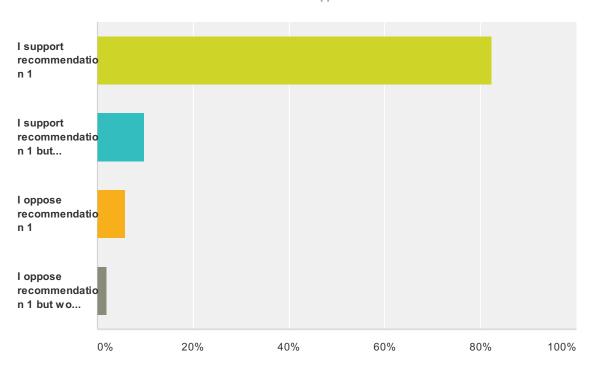

### **Q2 Recommendation 1**

Answered: 51 Skipped: 17

| Answer Choices                                                                                            |        | Responses |  |
|-----------------------------------------------------------------------------------------------------------|--------|-----------|--|
| I support recommendation 1                                                                                | 82.35% | 42        |  |
| I support recommendation 1 but recommend that the taskforce consider the following (add comment):         | 9.80%  | 5         |  |
| I oppose recommendation 1                                                                                 | 5.88%  | (         |  |
| I oppose recommendation 1 but would support it if the taskforce made the following changes (add comment): | 1.96%  | ,         |  |
| Total                                                                                                     |        | 5         |  |