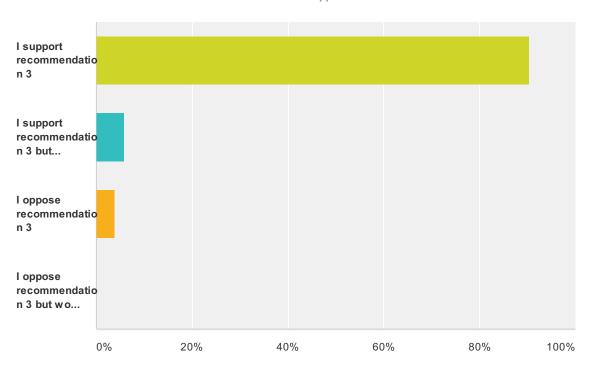

## **Q4 Recommendation 3**

Answered: 52 Skipped: 16

| Answer Choices                                                                                            | Responses |    |
|-----------------------------------------------------------------------------------------------------------|-----------|----|
| I support recommendation 3                                                                                | 90.38%    | 47 |
| I support recommendation 3 but recommend that the taskforce consider the following (add comment):         | 5.77%     | 3  |
| I oppose recommendation 3                                                                                 | 3.85%     | 2  |
| I oppose recommendation 3 but would support it if the taskforce made the following changes (add comment): | 0%        | 0  |
| Total                                                                                                     |           | 52 |