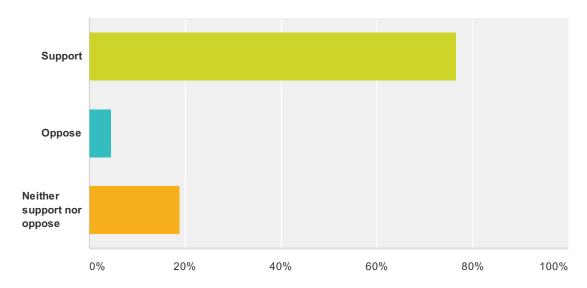

Q1 I generally (support/oppose/neither support nor oppose) the State Library and Montana Library Association's effort to improve Montana Code in order to make it easier to create and administer library districts.

Answered: 64 Skipped: 4

| Answer Choices             | Responses |    |
|----------------------------|-----------|----|
| Support                    | 76.56%    | 49 |
| Oppose                     | 4.69%     | 3  |
| Neither support nor oppose | 18.75%    | 12 |
| Total                      |           | 64 |