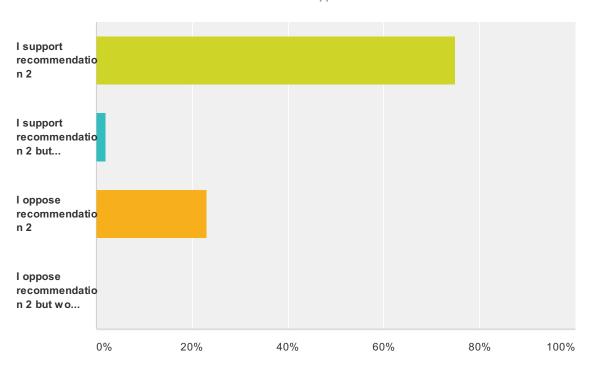

### Q3 Recommendation 2

Answered: 52 Skipped: 16

| Answer Choices                                                                                            |        | Responses |  |
|-----------------------------------------------------------------------------------------------------------|--------|-----------|--|
| I support recommendation 2                                                                                | 75%    | 39        |  |
| I support recommendation 2 but recommend that the taskforce consider the following (add comment):         | 1.92%  | 1         |  |
| I oppose recommendation 2                                                                                 | 23.08% | 12        |  |
| I oppose recommendation 2 but would support it if the taskforce made the following changes (add comment): | 0%     | 0         |  |
| Total                                                                                                     |        | 52        |  |