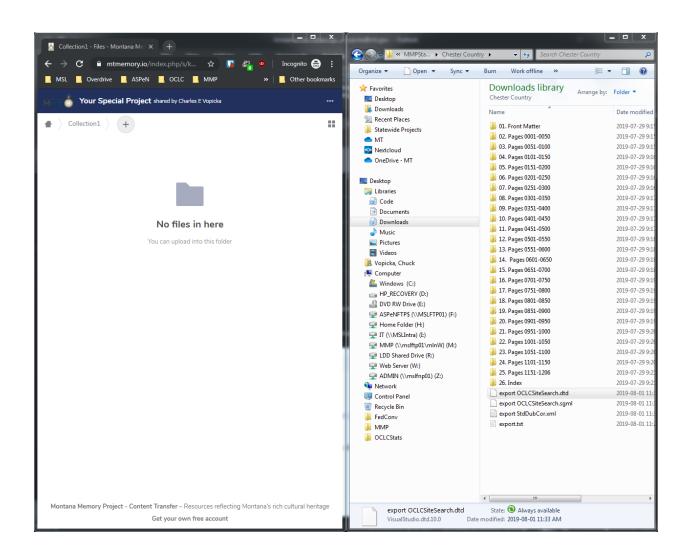

At this point, you are ready to upload. This is as simple as drag and drop. Let's have an example...

Setting up your screen. To make this simple move and resize your windows into this kind of layout to make dragging and dropping easy. You can see I have already navigated to my collection folder both online and in my file explorer.

While you can upload folders, I caution you in doing that because it will likely be difficult to reconcile the files to be sure it was all uploaded. If you need folders you can click the + near the top of the browser screen and add a folder.

Time to drag and drop. Remember, slow and steady wins the race. While I could select EVERYTHING in the above list and drag it over that might not end well if the internet connection is slow or a thunderstorm passes through. So it is better to break things into chunks. In this case, we will divide the task up into the chunks these folders show.

Select the group you want to upload. If you have a CD with 40 yearbooks maybe only select a decade of files and upload. There is no firm limit. Here is an example.

| Favorites<br>Desktop<br>Downloads<br>Recent Places<br>Statewide Projects | Downloads library<br>02. Pages 0001-0050 | Arrange by: Folder 🔻 |
|--------------------------------------------------------------------------|------------------------------------------|----------------------|
| Downloads                                                                | -                                        |                      |
| Recent Places                                                            | ×                                        |                      |
|                                                                          | Name                                     | Date mod             |
| Chatanutata Danta ata                                                    |                                          | 7 40 (201            |
| Statewide Projects                                                       | 0001Chester Country.pdf                  | 7/18/2019            |
| S MT                                                                     | 0002Chester Country.pdf                  | 7/18/2019            |
| OneDrive - MT                                                            | 0003Chester Country.pdf                  | 7/18/2019            |
|                                                                          | 0004 Chester Country.pdf                 | 7/18/2019            |
| Desktop                                                                  | 0005Chester Country.pdf                  | 7/18/2019            |
| 詞 Libraries                                                              | 0000Chester Country.pdf                  | 7/18/2019            |
| Documents                                                                | 0007Chester Country.pdf                  | 7/18/2019            |
| Downloads                                                                | 0009Chester Country.pdf                  | 7/18/2019            |
| Git Git                                                                  | 0010Chester Country.pdf                  | 7/18/2019            |
| J Music                                                                  | 0011Chester Country.pdf                  | 7/18/2019            |
| Pictures                                                                 | 0012Chester Country.pdf                  | 7/18/2019            |
| Subversion                                                               | 0013Chester Country.pdf                  | 7/18/2019            |
| Videos Videos                                                            | 0014Chester Country.pdf                  | 7/18/2019            |
| Vopicka, Chuck                                                           | 0015Chester Country.pdf                  | 7/18/2019            |
| Computer Windows (C:)                                                    | 0016Chester Country.pdf                  | 7/18/2019            |
| HP RECOVERY (D:)                                                         | 0017Chester Country.pdf                  | 7/18/2019            |
| DVD RW Drive (E:)                                                        | 0018Chester Country.pdf                  | 7/18/2019            |
| ASPeNFTP\$ (\\MSLFTP01) (F:)                                             | 0019Chester Country.pdf                  | 7/18/2019            |
| Home Folder (H:)                                                         | 0020Chester Country.pdf                  | 7/18/2019            |
| IT (\\MSLIntra) (I:)                                                     | 0021 Chester Country.pdf                 | 7/18/2019            |
| LDD Shared Drive (R:)                                                    | 0022Chester Country.pdf                  | 7/18/2019            |
| Web Server (W:)                                                          | 0023Chester Country.pdf                  | 7/18/2019            |
| ADMIN (\\mslfnp01) (Z;)                                                  | 0024Chester Country.pdf                  | 7/18/2019            |
| Network                                                                  | 0025Chester Country.pdf                  | 7/18/2019            |
| 📮 Control Panel                                                          | 0026Chester Country.pdf                  | 7/18/2019            |
| 🗑 Recycle Bin                                                            | 0027Chester Country.pdf                  | 7/18/2019            |
| ASPeN Removed Resources                                                  | 0028Chester Country.pdf                  | 7/18/2019            |
| CDM Class                                                                | 0029Chester Country.pdf                  | 7/18/2019            |
| CDMUp                                                                    | 0030Chester Country.pdf                  | 7/18/2019            |
| J FedConv                                                                | 0031Chester Country.pdf                  | 7/18/2019            |
| MMPSite                                                                  | 0032Chester Country.pdf                  | 7/18/2019            |
|                                                                          | 0033Chester Country.pdf                  | 7/18/2019            |
|                                                                          | 0034Chester Country.pdf                  | 7/18/2019            |
|                                                                          | 0035Chester Country.pdf                  | 7/18/2019            |
|                                                                          | 0036Chester Country.pdf                  | 7/18/2019            |