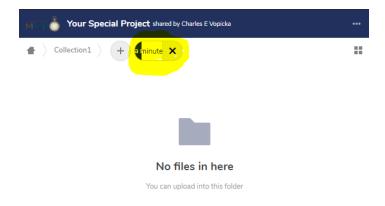

Once you have completed this, you will see a screen like this in your internet browser

The progress indicator will give you some hint of how things are going. You will finally get a list of files when it has completed. Don't forget to scroll down and look, keep the browser screen open and computer awake.