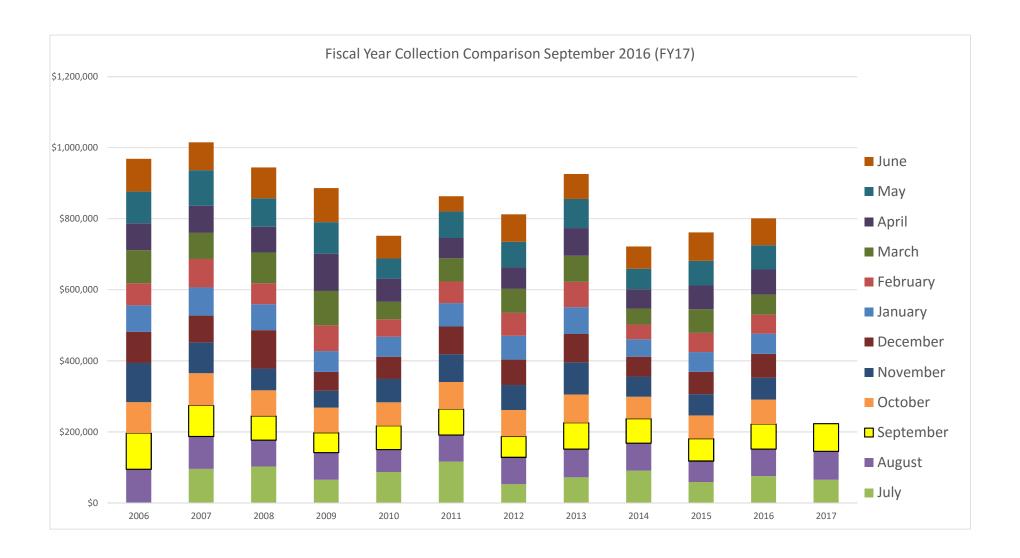

PO Box 201800 1515 East 6th Avenue Helena, MT 59620 (406) 444-3115

| Fiscal Year   | July      | August   | September | October  | November  | December  | January  | February | March    | April     | May       | June     | Sum            | Average      |
|---------------|-----------|----------|-----------|----------|-----------|-----------|----------|----------|----------|-----------|-----------|----------|----------------|--------------|
| 2006          | \$187     | \$94,734 | \$101,758 | \$86,972 | \$110,716 | \$87,397  | \$74,855 | \$61,895 | \$93,024 | \$76,060  | \$89,006  | \$92,104 | \$968,707.38   | \$80,725.62  |
| 2007          | \$96,066  | \$91,043 | \$87,427  | \$90,568 | \$87,190  | \$75,056  | \$79,332 | \$80,319 | \$73,205 | \$76,215  | \$100,461 | \$78,501 | \$1,015,382.56 | \$84,615.21  |
| 2008          | \$102,870 | \$74,003 | \$67,990  | \$72,273 | \$61,427  | \$107,753 | \$73,165 | \$59,208 | \$86,376 | \$72,304  | \$80,223  | \$86,916 | \$944,507.58   | \$78,708.97  |
| 2009          | \$65,620  | \$76,219 | \$55,957  | \$70,765 | \$47,269  | \$53,225  | \$58,439 | \$72,615 | \$96,441 | \$104,998 | \$89,099  | \$95,861 | \$886,505.82   | \$73,875.49  |
| 2010          | \$87,065  | \$63,428 | \$66,953  | \$65,707 | \$66,067  | \$62,407  | \$56,377 | \$49,360 | \$48,962 | \$65,392  | \$56,670  | \$63,988 | \$752,375.08   | \$62,697.92  |
| 2011          | \$116,147 | \$75,171 | \$72,757  | \$76,629 | \$78,092  | \$78,420  | \$65,494 | \$60,649 | \$65,225 | \$57,642  | \$74,615  | \$42,882 | \$863,722.00   | \$71,976.83  |
| 2012          | \$52,618  | \$75,822 | \$58,882  | \$74,655 | \$70,150  | \$71,644  | \$66,820 | \$64,548 | \$67,542 | \$60,201  | \$72,621  | \$77,411 | \$812,912.74   | \$67,742.73  |
| 2013          | \$72,326  | \$79,700 | \$73,779  | \$79,521 | \$90,470  | \$80,013  | \$75,142 | \$71,497 | \$73,429 | \$77,704  | \$82,505  | \$69,983 | \$926,067.71   | \$77,172.31  |
| 2014          | \$91,106  | \$77,271 | \$68,939  | \$62,018 | \$56,809  | \$55,629  | \$49,288 | \$41,400 | \$44,905 | \$54,412  | \$57,659  | \$62,573 | \$722,007.37   | \$60,167.28  |
| 2015          | \$59,146  | \$58,995 | \$62,663  | \$65,765 | \$59,857  | \$63,229  | \$54,838 | \$54,697 | \$66,152 | \$66,848  | \$69,618  | \$80,101 | \$761,908.12   | \$63,492.34  |
| 2016          | \$75,599  | \$76,165 | \$70,514  | \$68,696 | \$61,837  | \$66,816  | \$57,069 | \$53,826 | \$55,988 | \$70,780  | \$68,541  | \$75,357 | \$801,187.46   | \$66,765.62  |
| 2017          | \$65,713  | \$79,551 | \$78,049  |          |           |           |          |          |          |           |           |          | \$223,313.30   | \$74,437.77  |
| 2007-2016 Avg | \$81,856  | \$74,782 | \$68,586  | \$72,660 | \$67,917  | \$71,419  | \$63,596 | \$60,812 | \$67,822 | \$70,650  | \$75,201  | \$73,357 | \$9,455,283.82 | \$787,940.32 |
|               |           | •        |           |          |           |           | •        |          |          |           |           | •        | \$859,571.26   | Avg Ann Coll |