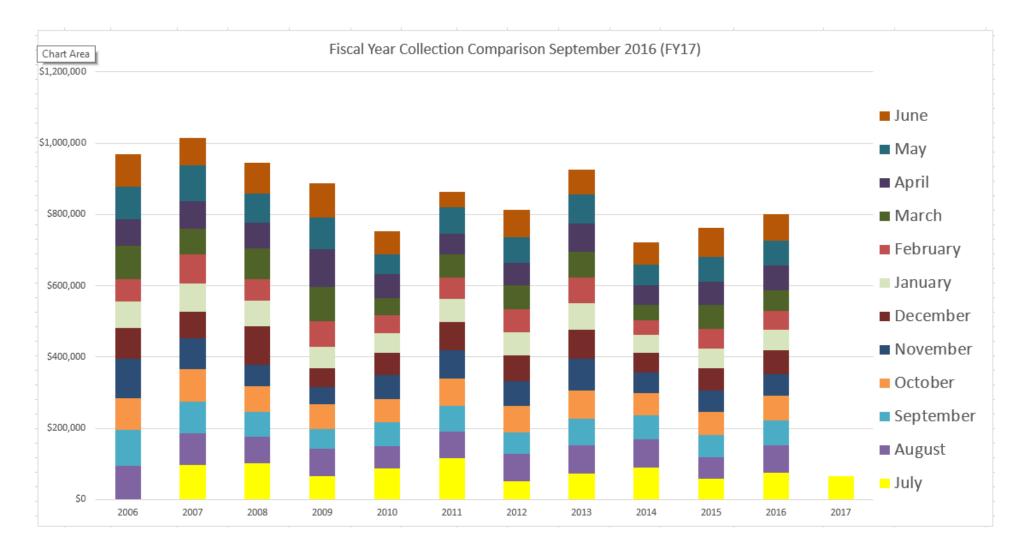

## Monthly Montana Land Information Account Collection, July 2005 – July 2016

| FY       | July      | August   | September | October  | November  | December  | January  | February | March    | April     | May       | June     |
|----------|-----------|----------|-----------|----------|-----------|-----------|----------|----------|----------|-----------|-----------|----------|
| 2006     | \$187     | \$94,734 | \$101,758 | \$86,972 | \$110,716 | \$87,397  | \$74,855 | \$61,895 | \$93,024 | \$76,060  | \$89,006  | \$92,104 |
| 2007     | \$96,066  | \$91,043 | \$87,427  | \$90,568 | \$87,190  | \$75,056  | \$79,332 | \$80,319 | \$73,205 | \$76,215  | \$100,461 | \$78,501 |
| 2008     | \$102,870 | \$74,003 | \$67,990  | \$72,273 | \$61,427  | \$107,753 | \$73,165 | \$59,208 | \$86,376 | \$72,304  | \$80,223  | \$86,916 |
| 2009     | \$65,620  | \$76,219 | \$55,957  | \$70,765 | \$47,269  | \$53,225  | \$58,439 | \$72,615 | \$96,441 | \$104,998 | \$89,099  | \$95,861 |
| 2010     | \$87,065  | \$63,428 | \$66,953  | \$65,707 | \$66,067  | \$62,407  | \$56,377 | \$49,360 | \$48,962 | \$65,392  | \$56,670  | \$63,988 |
| 2011     | \$116,147 | \$75,171 | \$72,757  | \$76,629 | \$78,092  | \$78,420  | \$65,494 | \$60,649 | \$65,225 | \$57,642  | \$74,615  | \$42,882 |
| 2012     | \$52,618  | \$75,822 | \$58,882  | \$74,655 | \$70,150  | \$71,644  | \$66,820 | \$64,548 | \$67,542 | \$60,201  | \$72,621  | \$77,411 |
| 2013     | \$72,326  | \$79,700 | \$73,779  | \$79,521 | \$90,470  | \$80,013  | \$75,142 | \$71,497 | \$73,429 | \$77,704  | \$82,505  | \$69,983 |
| 2014     | \$91,106  | \$77,271 | \$68,939  | \$62,018 | \$56,809  | \$55,629  | \$49,288 | \$41,400 | \$44,905 | \$54,412  | \$57,659  | \$62,573 |
| 2015     | \$59,146  | \$58,995 | \$62,663  | \$65,765 | \$59,857  | \$63,229  | \$54,838 | \$54,697 | \$66,152 | \$66,848  | \$69,618  | \$80,101 |
| 2016     | \$75,599  | \$76,165 | \$70,514  | \$68,696 | \$61,837  | \$66,816  | \$57,069 | \$53,826 | \$55,988 | \$70,780  | \$68,541  | \$75,357 |
| 2017     | \$65,713  |          |           |          |           |           |          |          |          |           |           |          |
| 2007-    |           |          |           |          |           |           |          |          |          |           |           |          |
| 2016 Avg | \$81,856  | \$74,782 | \$68,586  | \$72,660 | \$67,917  | \$71,419  | \$63,596 | \$60,812 | \$67,822 | \$70,650  | \$75,201  | \$73,357 |